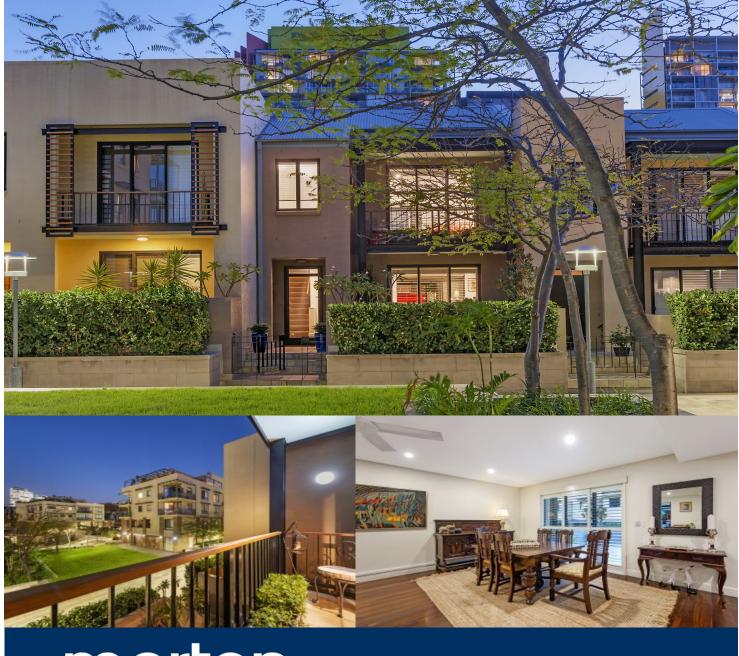

morton.

**Pyrmont** 29 Mount Street Walk

A capacious dwelling offering unexpected space, this cutting-edge three-level terrace epitomizes the essence of contemporary and expansive living, featuring an excellent layout for entertaining. Situated within the esteemed 'Huxley Terraces,' this sunlit abode provides a superbly low-maintenance property with newly appointed interiors, substantial dimensions, and an intuitive layout centered around an internal garden courtyard.

- It is exceedingly rare for a terrace of this size to become available
- A flowing floorplan with separate lounge room and dining area
- Level access to a central courtyard for outdoor entertaining
- Three generous sized bedrooms on the upper level
- Internal access to an auto double garage plus stacker car space
- Superb gourmet kitchen fitted with high end gas appliances
- Private balconies with lush views over the complex grounds
- Versatile rumpus room/dual living area ideally on the lower