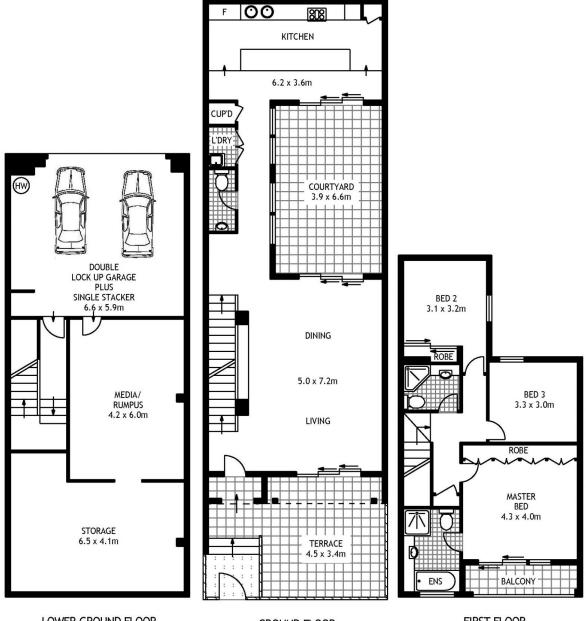

- It is exceedingly rare for a terrace of this size to become available
- A flowing floorplan with separate lounge room and dining area
- Level access to a central courtyard for outdoor entertaining
- Three generous sized bedrooms on the upper level
- Internal access to an auto double garage plus stacker car space
- Superb gourmet kitchen fitted with high end gas appliances
- Private balconies with lush views over the complex grounds
- Versatile rumpus room/dual living area ideally on the lower