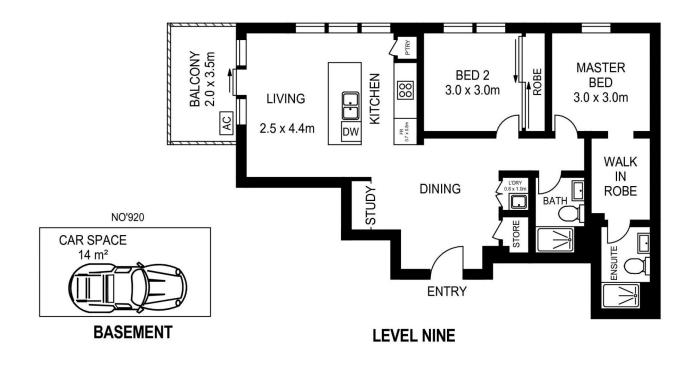

- Top floor north facing apartment with beautiful views of the Blue Mountains

- Split system air con in the living room, timber-look porcelain tiles in living

- Open-plan living and dining with balcony off the living area

- Carpet to both bedrooms and walk in robes and ensuite to the master

- Large island bench in kitchen with Omega appliances including dishwasher

- NBN ready, Data/TV/PayTV points in the living & bedroom

- Secure car space and storage cage in the basement, lift access to your level

Penrith 920/1-39 Lord Sheffield Circuit

## Agent

**Anthony Fleming** 

□ 0437 929 484 → anthonyf@morton.com.au

morton.com.au

| APPROX. INT. AREA :                               | 72 m² |
|---------------------------------------------------|-------|
| APPROX. EXT. AREA :                               | 7 m²  |
| TOTAL AREA INCLUDING CAR SPACE AND STORAGE CAGE : | 95 m² |

## D920/1-39 LORD SHEFFIELD CIRCUIT, PENRITH

Please note these measurements are approximate only. The plans is intended as a rough guide for illustrative purpose. It is not warranted or guaranteed to be correct nor it is part of the sale or rental contract