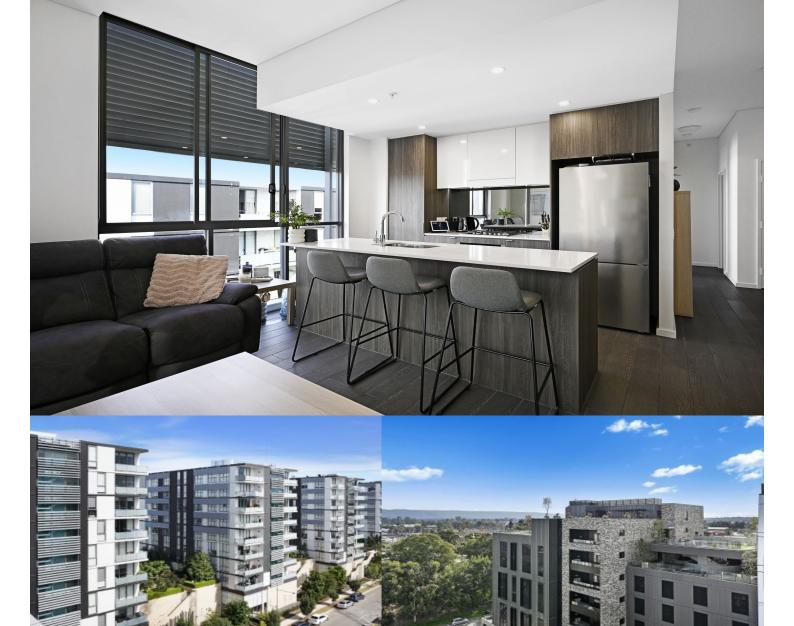

## morton.

For those on the lookout for a superb lifestyle and location package, this well-proportioned security apartment offers a great urban home. Smartly designed to give it a fresh modern feel, featuring a bright and low-maintenance layout. All this and a top location in Thornton Estate's sought-after Harts Landing building that is literally footsteps to the heart of Penrith.

- Top floor north facing apartment with beautiful views of the Blue Mountains

- Split system air con in the living room, timber-look porcelain tiles in living

- Open-plan living and dining with balcony off the living area

- Carpet to both bedrooms and walk in robes and ensuite to the master

- Large island bench in kitchen with Omega appliances including dishwasher

- NBN ready, Data/TV/PayTV points in the living & bedroom

- Secure car space and storage cage in the basement, lift access to your level

Penrith 920/1-39 Lord Sheffield Circuit