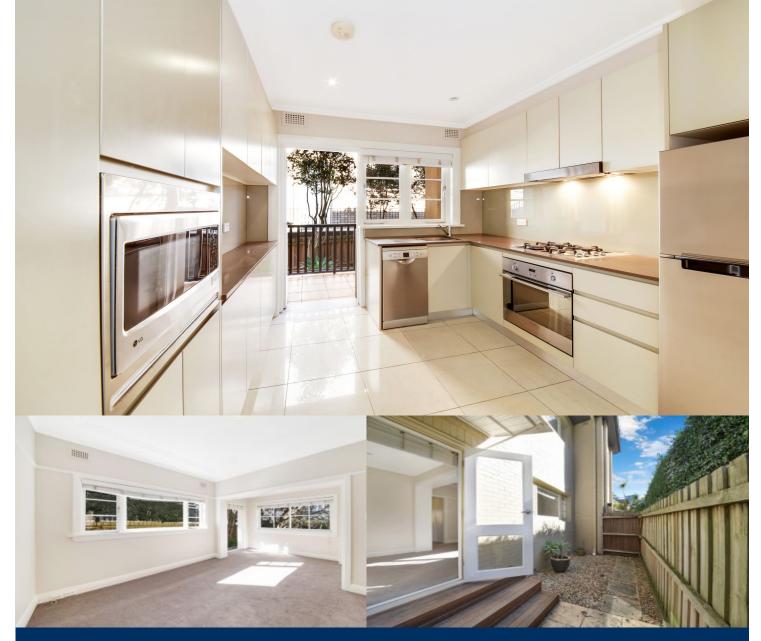

morton.

Neutral Bay 1/7 Spruson Street

In a boutique block of only four apartments sits this impeccable home capturing the total light and peaceful leafy ambience of its own surrounding gardens. Retaining period detailing, combined with the best of contemporary updates with neutral colour palette throughout this stylish garden apartment promises an upscale easy lifestyle.

- Immaculate strata and security block
- Sweeping private gardens (on title)
- High ornate ceilings
- Light filled open plan living/dining
- Modern gas kitchen, stainless steel appliances and dishwasher
- Private covered balcony with leafy outlook
- Concealed internal laundry with washing machine and dryer
- Bathroom with quality fixtures and frameless glass shower
- Large master with built in robes and bright ambience
- Large garden shed ideal for storage
- Off street parking for one car