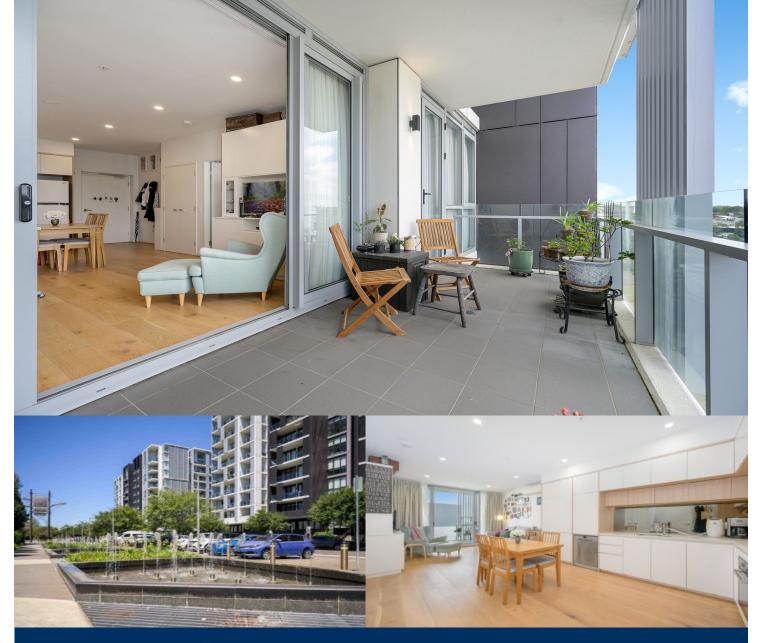

# morton.

What sets this property apart is the smart use of space, with a large 65sqm living area, featuring a murphy bed and study, which provides a second living or home office area during the day and bedroom at night. The Pavilions East is located in a master-planned vibrant community, Thornton Estate, which is an aspirational area, ideal for first home buyers, downsizers or investors looking for a great rental return and capital growth. Conveniently located right next to Penrith station and Westfield, 1.7km from the Nepean River and 10km from the adventure capital Blue Mountains, you will be able to maximise your time for work and play.

- Elevated views towards the picturesque Blue Mountains
- Air con and curtains throughout the living and bedroom
- Additional built-in storage to the living room
- As new floorboards to the living and carpet to the bedroom
- Stylish gas kitchen with ample storage, dishwasher and microwave

- Large bathroom with mirrored vanity and storage, laundry with dryer