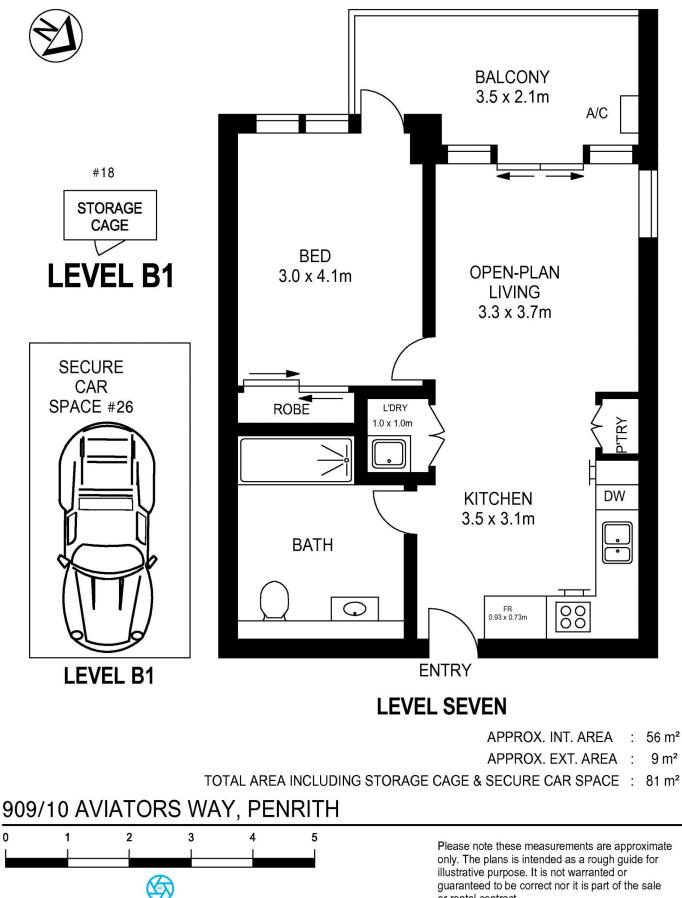

# morton.

What sets this property apart is the smart use of space, with a large 65sqm living area, featuring a murphy bed and study, which provides a second living or home office area during the day and bedroom at night. The Pavilions East is located in a master-planned vibrant community, Thornton Estate, which is an aspirational area, ideal for first home buyers, downsizers or investors looking for a great rental return and capital growth. Conveniently located right next to Penrith station and Westfield, 1.7km from the Nepean River and 10km from the adventure capital Blue Mountains, you will be able to maximise your time for work and play.

- Elevated views towards the picturesque Blue Mountains
- Air con and curtains throughout the living and bedroom
- Additional built-in storage to the living room
- As new floorboards to the living and carpet to the bedroom
- Stylish gas kitchen with ample storage, dishwasher and microwave

- Large bathroom with mirrored vanity and storage, laundry with dryer