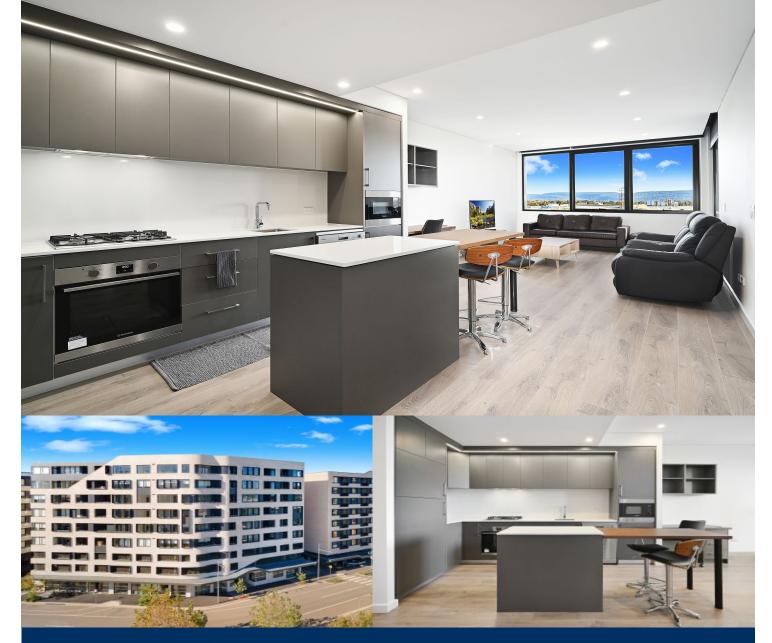

# morton

The Henry is a small boutique residence of just 48 stylish apartments, presenting a new standard of contemporary living in Penrith. Situated within Thornton Estate and designed with luxury in mind, it promotes the best of urban living, surrounded by the space and calm of Sydney's greater west. There's a desire for modern comfort, convenience and time to relax and enjoy the beauty that surrounds you. An easy commute to work, amenities at your doorstep and the Nepean River or Blue Mountains a short drive away.

- Fresh and airy open design with timber flooring throughout

- Good sized bedroom with built-ins plus a study nook

- Dual-zone, ducted air con and remote control blinds throughout

- Covered balcony with panoramic views of the picturesque Blue Mountains

- Stylish eat-in gas kitchen, integrated fridge, microwave, dishwasher

- Well-proportioned designer bathroom plus internal laundry and dryer