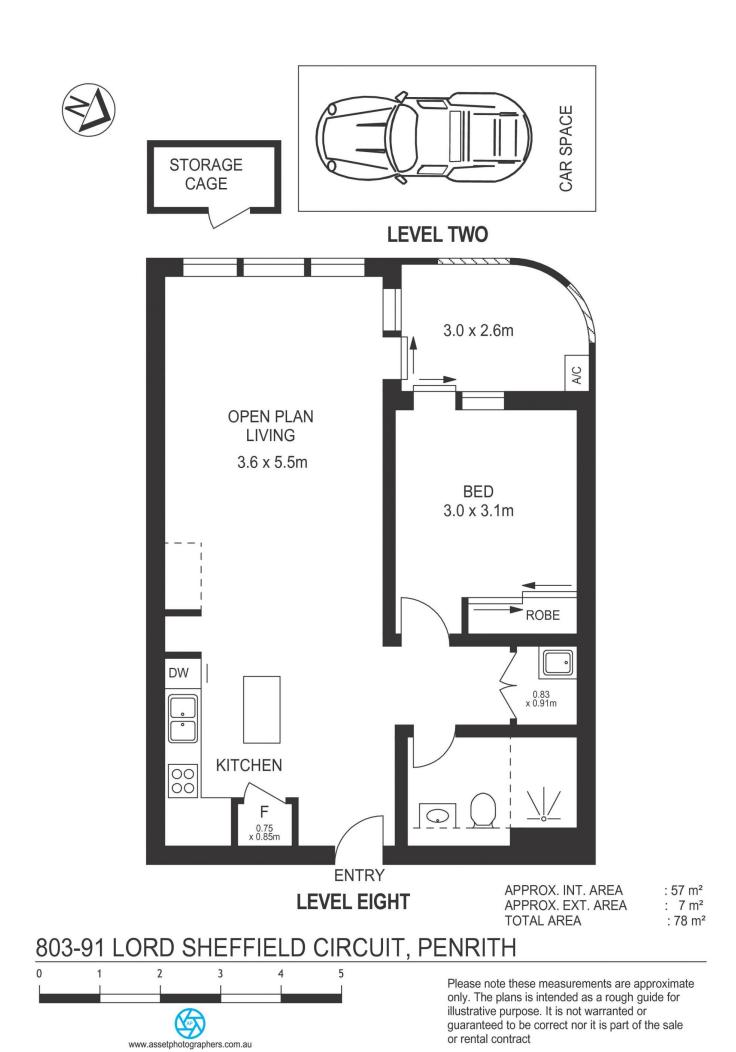

- Fresh and airy open design with timber flooring throughout

- Good sized bedroom with built-ins plus a study nook

- Dual-zone, ducted air con and remote control blinds throughout

- Covered balcony with panoramic views of the picturesque Blue Mountains

- Stylish eat-in gas kitchen, integrated fridge, microwave, dishwasher

- Well-proportioned designer bathroom plus internal laundry and dryer

## Penrith 803/91 Lord Sheffield Circuit