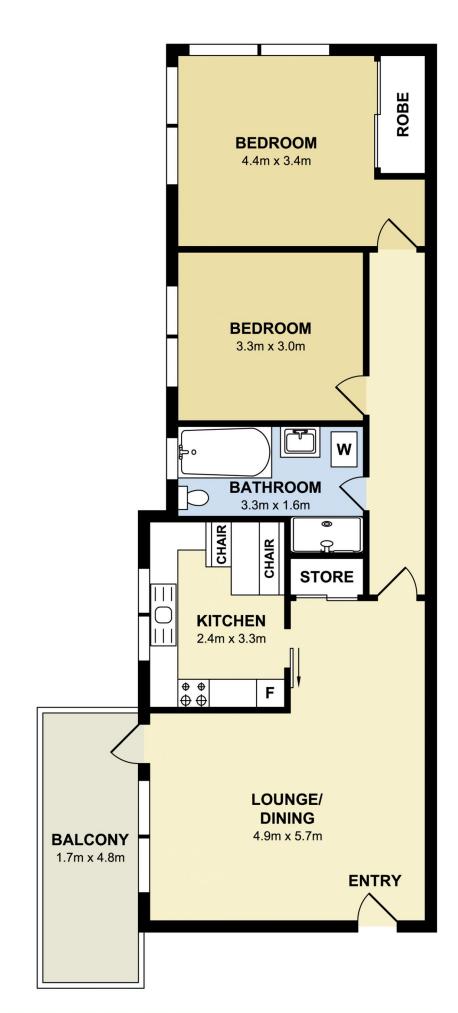

morton.

Waverton 3/22 Crows Nest Road

A short walk to Waverton train station and village shops, Mater hospital, Pacific Highway and Crows Nest, this apartment is supremely located. Well appointed with a great balcony, this two bedroom unit gives you a lockup garage and is space abundant.

- Open plan living and dining area
- Electric kitchen with dedicated breakfast seating area
- Spacious bedrooms with leafy outlook, main with large mirrored built-in wardrobe
- Renovated bathroom with separate bath tub
- Lock up garage (access from King Lane)