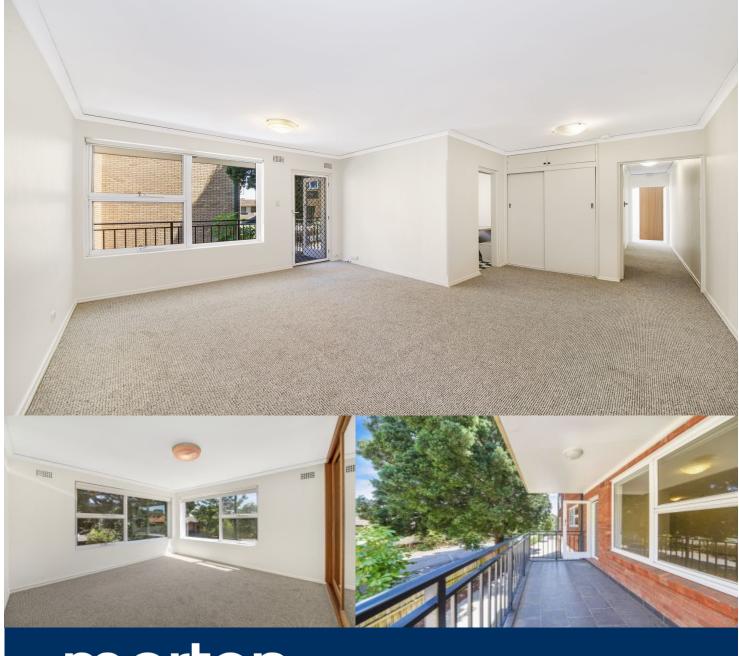

morton.

Waverton 3/22 Crows Nest Road

A short walk to Waverton train station and village shops, Mater hospital, Pacific Highway and Crows Nest, this apartment is supremely located. Well appointed with a great balcony, this two bedroom unit gives you a lockup garage and is space abundant.

- Open plan living and dining area
- Electric kitchen with dedicated breakfast seating area
- Spacious bedrooms with leafy outlook, main with large mirrored built-in wardrobe
- Renovated bathroom with separate bath tub
- Lock up garage (access from King Lane)