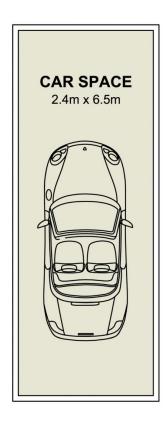

- Open plan living and dining area
- Electric kitchen with dedicated breakfast seating area
- Spacious bedrooms with leafy outlook, main with large mirrored built-in wardrobe
- Renovated bathroom with separate bath tub
- Lock up garage (access from King Lane)