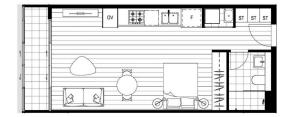

morton.com.au

ST.01

 Internal Area
 38-40m²

 External Area
 3-5m²

 Total Area
 41-45m²

NEXUS

3.13, 5.13, 6.13, 7.13, 8.13, 9.13, 10.12, 11.13, 12.13, 13.13, 15.13, 16.13, 17.13

REV E\_26.07.2018