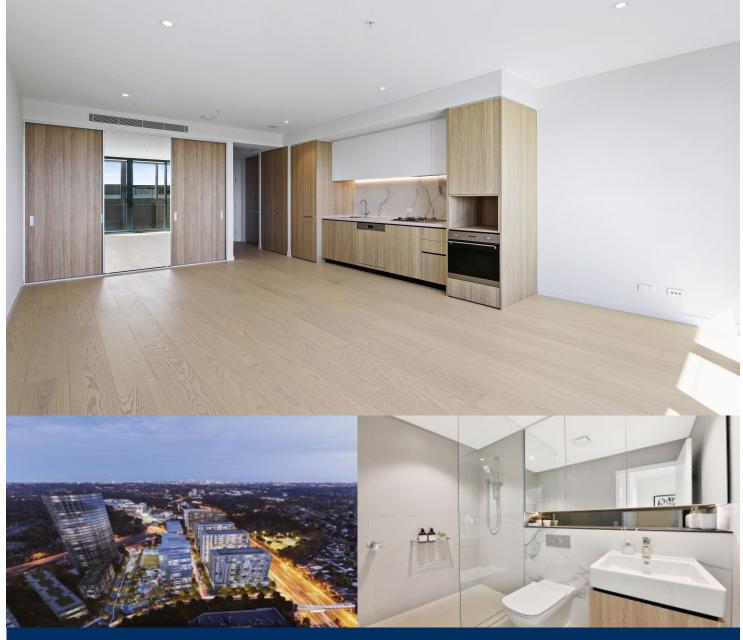

## Martyna Majno

- 0438 544 328
- martyna.majno@morton.com.au

Great opportunity to lease one of the beautiful studio apartments in Nexus building, NBH at Lachlan's Line. This iconic development is perfectly positioned above a bustling town square at the heart of the new Lachlan's Line master plan.

- Living area fulfilled with sunlight, timber floorboards throughout
- Good sized winter garden with great views as extra usable space
- Sleek bathroom has floor to ceiling tiles, mirrored vanity
- Quality designer kitchen with SMEG gas appliances
- Built-in wardrobe, ducted air conditioning
- Video intercom, laundry with dryer, NBN internet, storage cage  $\,$
- Lush landscaped gardens, BBQ & pool, onsite building manager
- 1 stop to Chatswood, 1 stop to Macquarie Centre, 2 stops to University