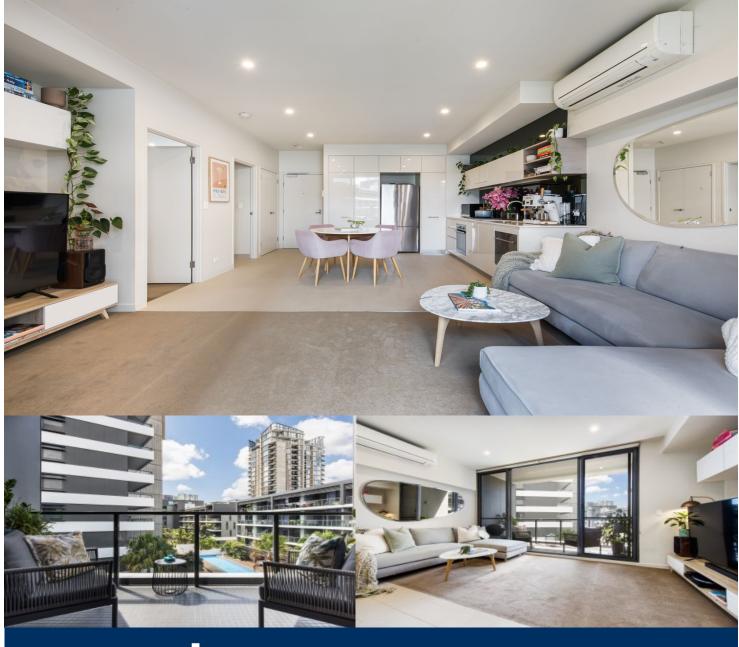

morton.

Waterloo 403/850 Bourke Street

This modern, stylish one bedroom apartment has one car parking space, and is perched on level 4 of the highly sought-after Rise development, Waterloo's most centrally located state-of-the-art residential complex. With open plan living flowing onto a spacious poolside balcony, and lots of natural light.

- Quality finishes and appliances throughout
- Open plan living and dining area
- Modern kitchen with stone bench top, dishwasher, and gas cooking
- Large, light-filled master bedroom with built-in wardrobe
- Internal laundry equipped with dryer
- Very spacious and modern bathroom with walk-in shower

Rise residents are further spoiled with full access to a range of resort style facilities including a heated outdoor pool with cabana lounges, fitness centre, picnic areas with outdoor BBQs and a pizza oven, and secure internal garden courtyards.