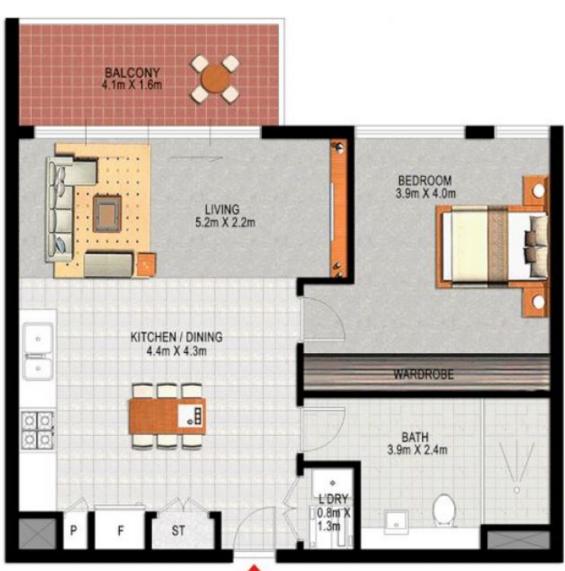

morton.

Waterloo 403/850 Bourke Street

This modern, stylish one bedroom apartment has one car parking space, and is perched on level 4 of the highly sought-after Rise development, Waterloo's most centrally located state-of-the-art residential complex. With open plan living flowing onto a spacious poolside balcony, and lots of natural light.

- Quality finishes and appliances throughout
- Open plan living and dining area
- Modern kitchen with stone bench top, dishwasher, and gas cooking
- Large, light-filled master bedroom with built-in wardrobe
- Internal laundry equipped with dryer
- Very spacious and modern bathroom with walk-in shower