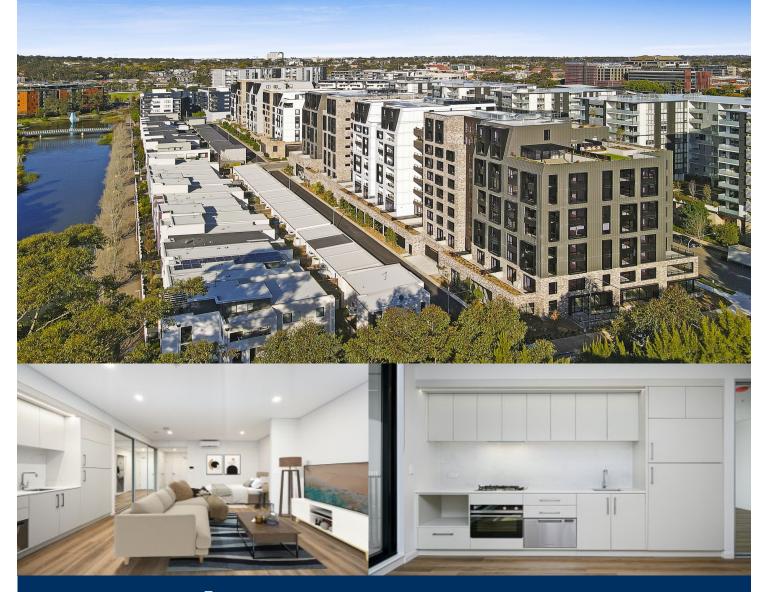

# morton.

Built and developed by iCIRT rated Urban Property Group with 35+ years experience in business. Navali is an exciting new building perfectly positioned within Penrith's emerging urban centre, Thornton Estate - a vibrant community to suit everyone and every lifestyle. 400m (3 mins walk) to Penrith station, Westfield and dining precinct. Convenient transport and excellent schools are close by, as well as stunning parklands; from Ron Mulock Oval through to the Nepean River and the foothills of the Blue Mountains.

### View

As advertised or by appointment

Penrith 610/2B Lord Sheffield Circuit