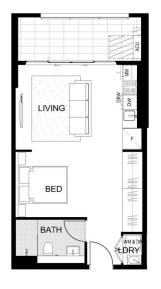

- North facing, covered balcony with views to the Blue Mountains

- Split system air con with blinds throughout
- Integrated fridge/freezer, LED lighting, Fisher & Paykel dishwasher
- Internal laundry with washer/dryer combo and large bathroom
- Secure car space and storage cage to basement
- Triple door mirrored built-in robes, floorboards throughout
- Exclusive resident roof-top facilities including media/games

### View

As advertised or by appointment

Penrith 610/2B Lord Sheffield Circuit