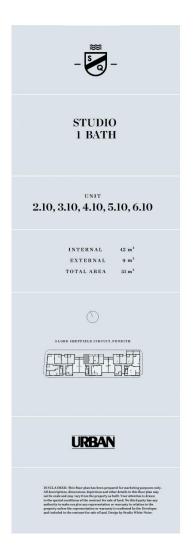

- North facing, covered balcony with views to the Blue Mountains

- Split system air con with blinds throughout
- Integrated fridge/freezer, LED lighting, Fisher & Paykel dishwasher
- Internal laundry with washer/dryer combo and large bathroom
- Secure car space and storage cage to basement
- Triple door mirrored built-in robes, floorboards throughout
- Exclusive resident roof-top facilities including media/games

### View

As advertised or by appointment

Penrith 610/2B Lord Sheffield Circuit