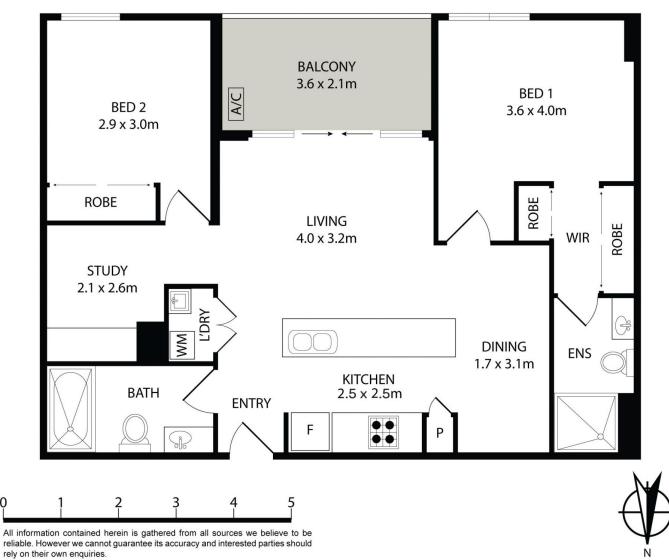

# morton.

Riverwood 605/7 Washington Avenue

Enjoy the best of relaxed community living in this spacious apartment in the acclaimed Washington Park lifestyle precinct that's surrounded by a range of amenities and attractions. What sets this modern residence apart from a traditional two-bedroom apartment is its fluid indoor-outdoor design and clever layout that has bedrooms at opposite ends of the floorplan.

- An elevated aspect with tree-filled outlooks over the district
- Open living space has separate areas for lounge and dining
- Easy flow to a wide entertainment balcony with leafy views
- Stylish modern kitchen with stone benches and s/steel fittings
- Two double bedrooms with built-ins, the main has an ensuite
- Air-conditioning, intercom, lift access and a security car space
- Set in the Como complex with gardens, seating and play areas