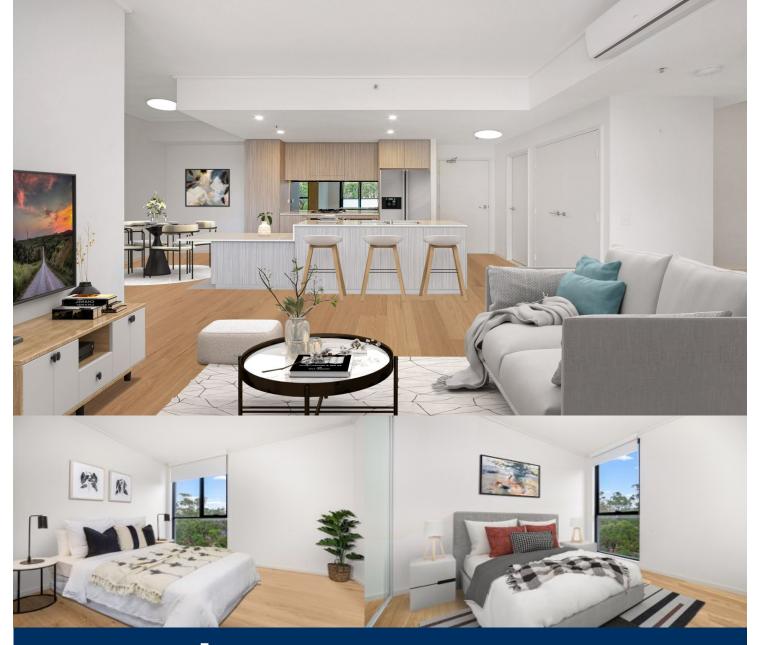

# morton.

Riverwood 605/7 Washington Avenue

Enjoy the best of relaxed community living in this spacious apartment in the acclaimed Washington Park lifestyle precinct that's surrounded by a range of amenities and attractions. What sets this modern residence apart from a traditional two-bedroom apartment is its fluid indoor-outdoor design and clever layout that has bedrooms at opposite ends of the floorplan.

- An elevated aspect with tree-filled outlooks over the district
- Open living space has separate areas for lounge and dining
- Easy flow to a wide entertainment balcony with leafy views
- Stylish modern kitchen with stone benches and s/steel fittings
- Two double bedrooms with built-ins, the main has an ensuite
- Air-conditioning, intercom, lift access and a security car space
- Set in the Como complex with gardens, seating and play areas