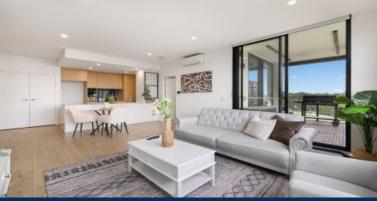

- Perfectly positioned on level 5 with oval, canal and Mountain
- Large island bench with dishwasher and AEG stainless steel appliances
- Split system air con and floorboards in the living room
- Blinds and flyscreens throughout with curtains to the bedrooms
- Brand-new carpet to both bedrooms with motorised blinds to the balcony
- Large double bedrooms with built in robes, master with ensuite
- Generous study room, ideal for working from home