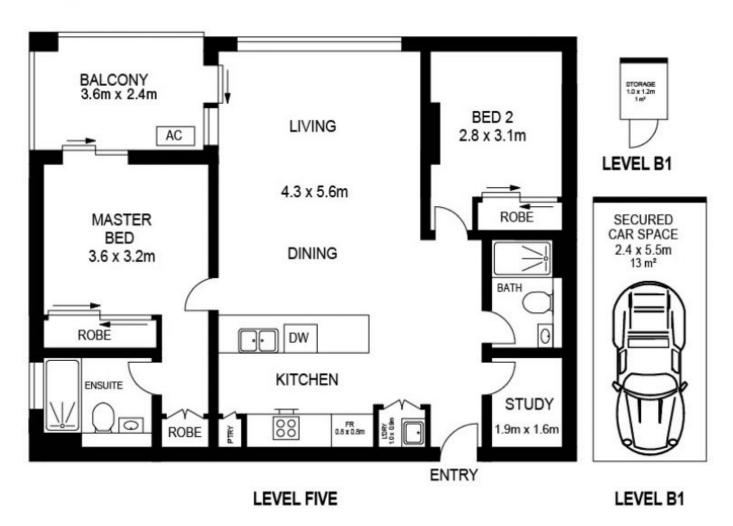

### SJ Singh

0417 085 519

\_ sj.singh@morton.com.au

APPROX. INT. AREA : 83 m²
APPROX. EXT. AREA : 9 m²
TOTAL AREA INCLUDING CAR SPACE & STORAGE : 107 m²

# 505/60 LORD SHEFFIELD CIRCUIT, PENRITH

Please note these measurements are approximate only. The plans is intended as a rough guide for illustrative purpose. It is not warranted or guaranteed to be correct nor it is part of the sale or rental contract