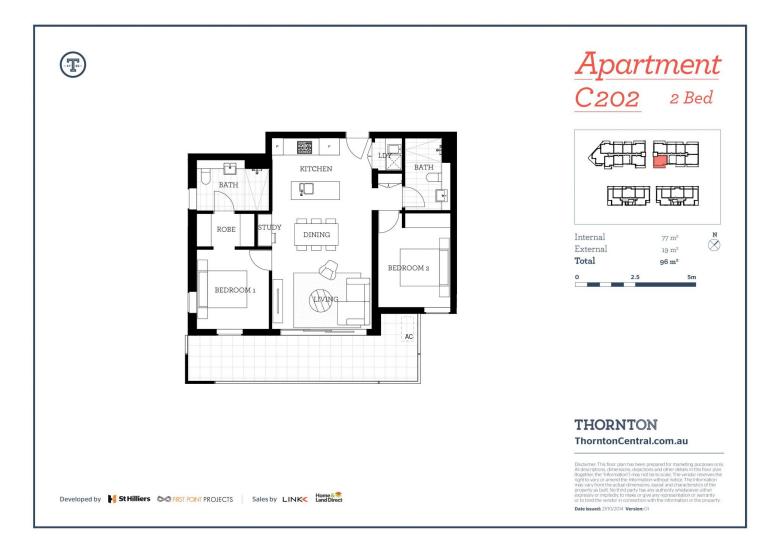

Features Include:

- Large covered balcony with courtyard view, north facing
- Carpeted open living and dining area, LED lighting throughout
- Wool-blend carpeted bedroom with mirrored built-in robes
- Filled with natural light from the floor to ceiling windows
- Reverse cycle air conditioning, block-out roller blinds throughout
- Eat-in kitchen with stone bench-tops, soft close cupboards
- Four burner stove top with stainless steel appliances
- NBN ready, data and TV points in the living and bedroom
- Quality bathroom with mirrored vanity cabinet
- Large internal laundry with dryer

Penrith 202/101C Lord Sheffield Circuit