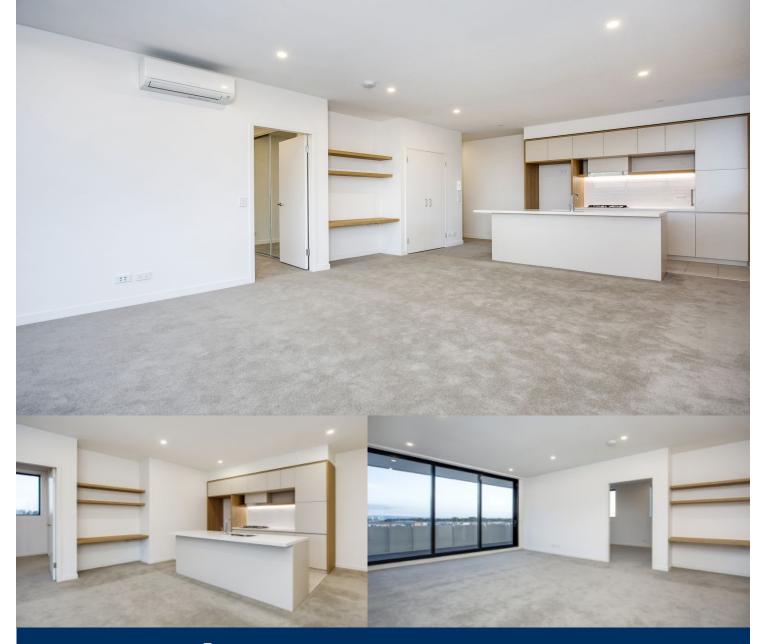

Features Include:

- Large covered balcony with courtyard view, north facing
- Carpeted open living and dining area, LED lighting throughout
- Wool-blend carpeted bedroom with mirrored built-in robes
- Filled with natural light from the floor to ceiling windows
- Reverse cycle air conditioning, block-out roller blinds throughout
- Eat-in kitchen with stone bench-tops, soft close cupboards
- Four burner stove top with stainless steel appliances
- NBN ready, data and TV points in the living and bedroom
- Quality bathroom with mirrored vanity cabinet
- Large internal laundry with dryer