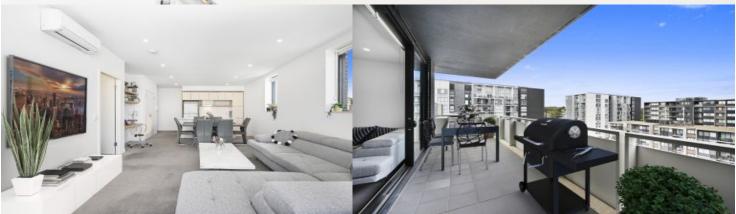

- Carpeted open plan living/dining
- Reverse cycle air conditioning
- Filled with natural light from the floor to ceiling windows
- Stainless steel Omega appliances
- Soft close kitchen draws and cupboards
- All available with large balconies
- Large internal laundry with Omega dryer
- Stone bench tops, gas cook top
- Efficient LED ceiling downlights
- Data/TV points in living and main bedroom
- Mirrored cabinets in bathroom with shower head rose
- Security building with basement parking, intercom access
- Pets on application

# Apartment C304 2 Bed

# **THORNTON**