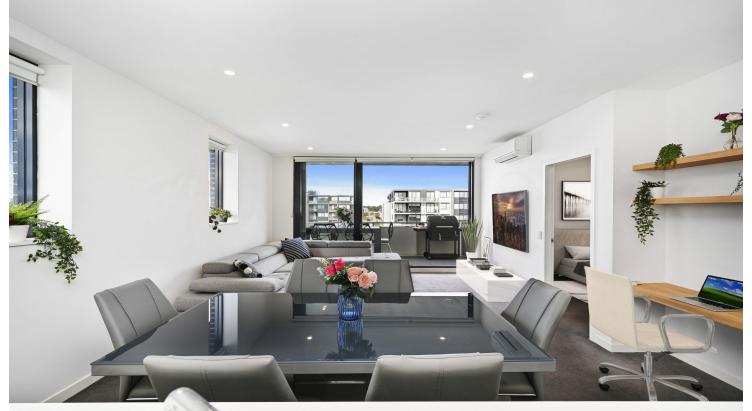

- Carpeted open plan living/dining
- Reverse cycle air conditioning
- Filled with natural light from the floor to ceiling windows
- Stainless steel Omega appliances
- Soft close kitchen draws and cupboards
- All available with large balconies
- Large internal laundry with Omega dryer
- Stone bench tops, gas cook top
- Efficient LED ceiling downlights
- Data/TV points in living and main bedroom
- Mirrored cabinets in bathroom with shower head rose
- Security building with basement parking, intercom access
- Pets on application

# Apartment C304 2 Bed

# **THORNTON**