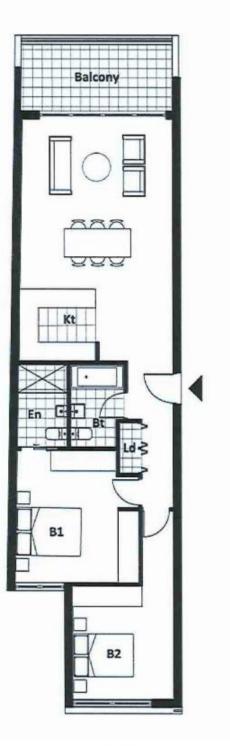

- Northeast facing, with relaxed district,  $\operatorname{city}$  views and water views

- Two 10 sqm bedrooms, main with ensuite

- 25 sqm lounge excluding kitchen with 2.65m ceiling throughout

- Car space close to lift with 6 cube metre storage just behind
- Built in wardrobes and premium carpet throughout
- Stainless steel appliances with stone kitchen benchtop (oven and dishwasher)
- Split system air-conditioning

**Ryde** 7070/74-78 Belmore Street □ 2 🔓 2 🔂 1