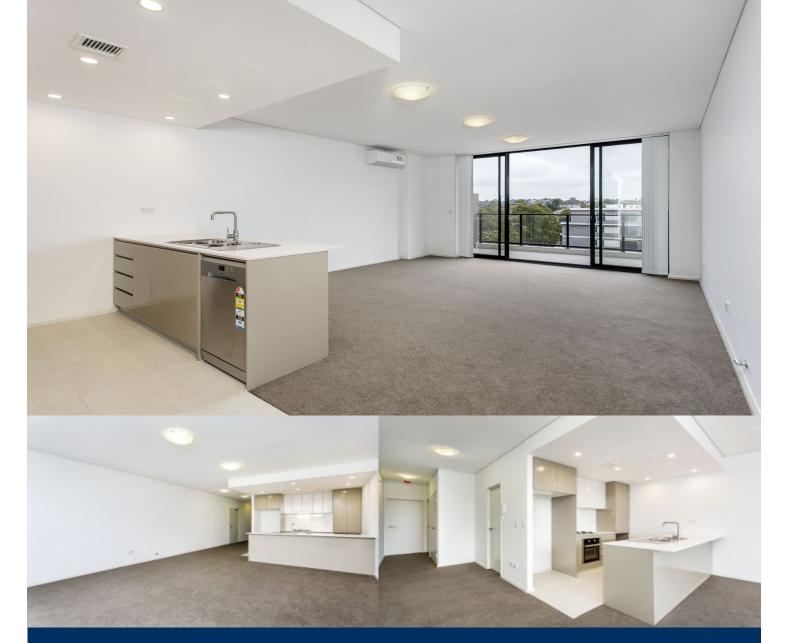

- Northeast facing, with relaxed district,  $\operatorname{city}$  views and water views

- Two 10 sqm bedrooms, main with ensuite

- 25 sqm lounge excluding kitchen with 2.65m ceiling throughout

- Car space close to lift with 6 cube metre storage just behind
- Built in wardrobes and premium carpet throughout
- Stainless steel appliances with stone kitchen benchtop (oven and dishwasher)
- Split system air-conditioning

**Ryde** 7070/74-78 Belmore Street □ 2 🔓 2 🔂 1