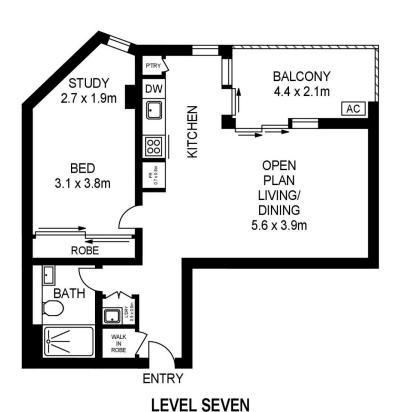

## Jamie Bae

0409 968 604

jamie.bae@morton.com.au

APPROX. INT. AREA :  $58~\text{m}^2$  APPROX. EXT. AREA :  $9~\text{m}^2$  TOTAL AREA INCLUDING CAR SPACES AND STORAGE CAGE :  $97~\text{m}^2$ 

# 702/81A LORD SHEFFIELD CIRCUIT, PENRITH

Please note these measurements are approximate only. The plans is intended as a rough guide for illustrative purpose. It is not warranted or guaranteed to be correct nor it is part of the sale or rental contract