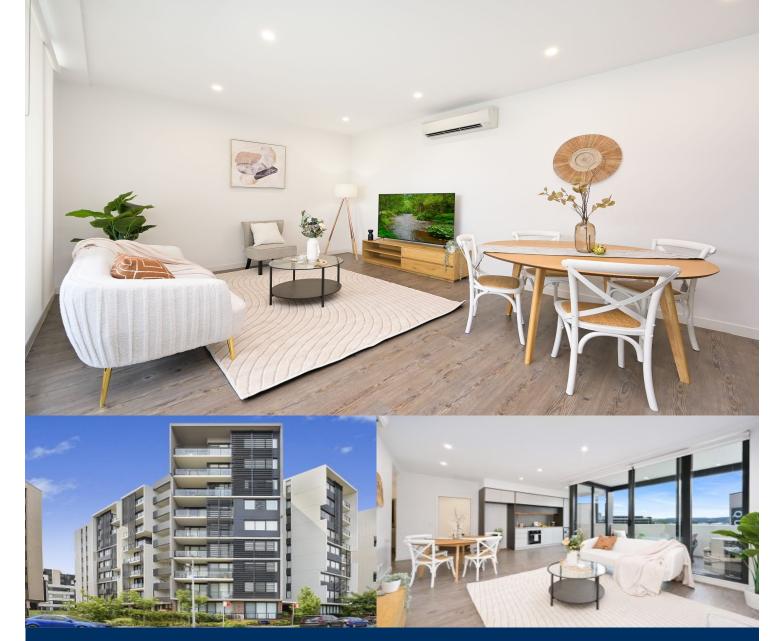

morton.

Penrith 702/81A Lord Sheffield Circuit

🎮 1 🔓 1 😭

In a superb elevated position with a pleasant outlook over Penrith, this inviting apartment is a contemporary home of space and quality. Well configured with superior appointments, it is just a short stroll to community conveniences and parklands, with Penrith CBD across the train line.

- Split system air con and double roller blinds throughout apartment
- South Westerly aspect overlooking the Penrith CBD from an elevated position
- Open plan layout featuring timber floorboards and carpet in the bedroom
- Bedroom large enough for study nook, ideal for working from home
- Well-appointed kitchen with gas fittings, dishwasher and Omega appliances
- Two security car spaces side-by-side with storage cage in basement
- NBN ready, spacious balcony and internal laundry