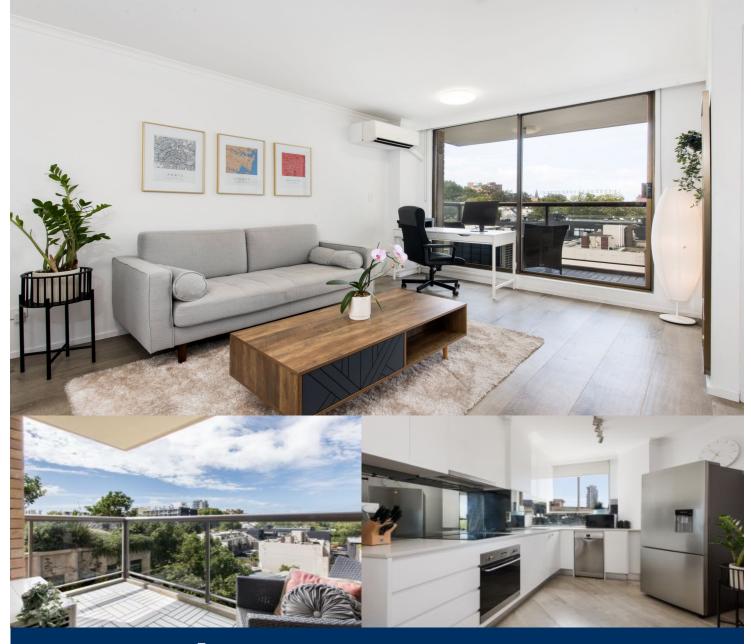

morton.

Surry Hills 64/220 Goulburn Street

Sunlit one bedroom apartment basks in a north facing, sundrenched panorama that sweeps from St Mary's spire to the arch of the Bridge and sails of the Opera House. Situated on the 10th floor of Panorama220, access to the buildings resort style facilities including a pool, jacuzzi, a stunning rooftop terrace with 360° views and BBQ entertaining and pet friendly building.

- Good sized one bedroom apartment
- Off-street security car space
- Floating timber floors throughout
- Recently refurbished kitchen and bathroom
- Large bedroom with built in cupboard
- North facing water views to enjoy from kitchen window
- Rooftop entertaining space, pool and jacuzzi
- 150m to Oxford Street
- Security building
- Furnished