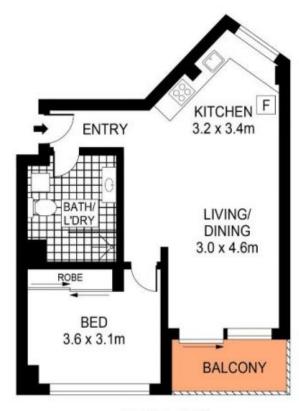

morton.

Surry Hills 64/220 Goulburn Street

Sunlit one bedroom apartment basks in a north facing, sundrenched panorama that sweeps from St Mary's spire to the arch of the Bridge and sails of the Opera House. Situated on the 10th floor of Panorama220, access to the buildings resort style facilities including a pool, jacuzzi, a stunning rooftop terrace with 360° views and BBQ entertaining and pet friendly building.

- Good sized one bedroom apartment
- Off-street security car space
- Floating timber floors throughout
- Recently refurbished kitchen and bathroom
- Large bedroom with built in cupboard
- North facing water views to enjoy from kitchen window
- Rooftop entertaining space, pool and jacuzzi
- 150m to Oxford Street
- Security building
- Furnished