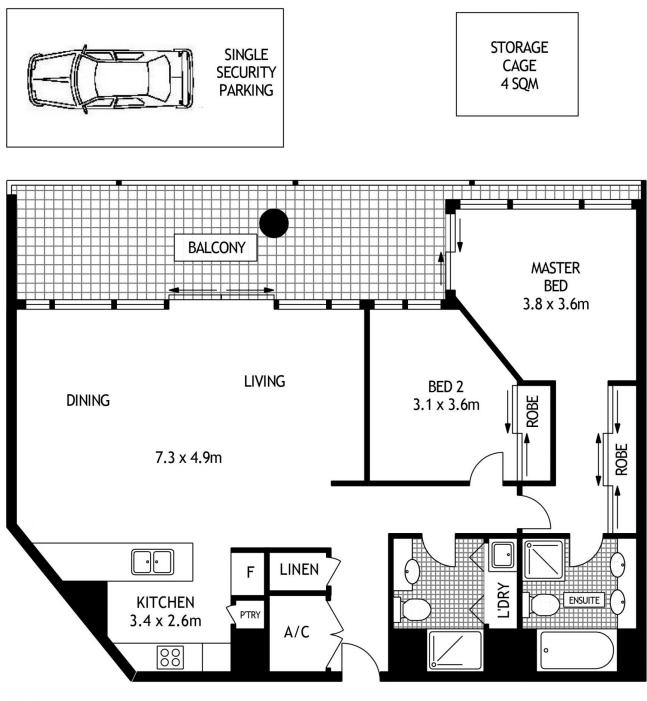

- A palatial open plan lounge and dining area
- Seamless in/outdoor entertaining with huge balcony
- Generous master with ensuite and mirrored built-ins
- Deluxe CaesarStone kitchen, Smeg gas appliances
- Ducted air conditioning, internal laundry, storage cage

- Video intercom, security lift access, secure basement parking

Pyrmont 305/8 Distillery Drive