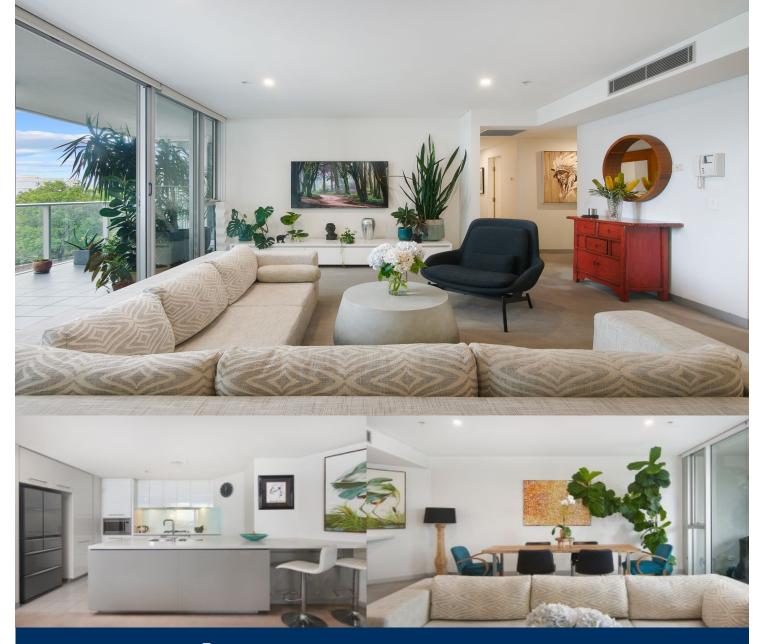

# morton.

Exceptionally well proportioned and intuitively designed with a desirable separation of nighttime and daytime spaces, this impressive apartment defines effortless contemporary living. In the exclusive heart of Jacksons Landing, this is a premier offering of undeniable prestige, comfort and convenience.

- A palatial open plan lounge and dining area
- Seamless in/outdoor entertaining with huge balcony
- Generous master with ensuite and mirrored built-ins
- Deluxe CaesarStone kitchen, Smeg gas appliances
- Ducted air conditioning, internal laundry, storage cage

- Video intercom, security lift access, secure basement parking

Pyrmont 305/8 Distillery Drive