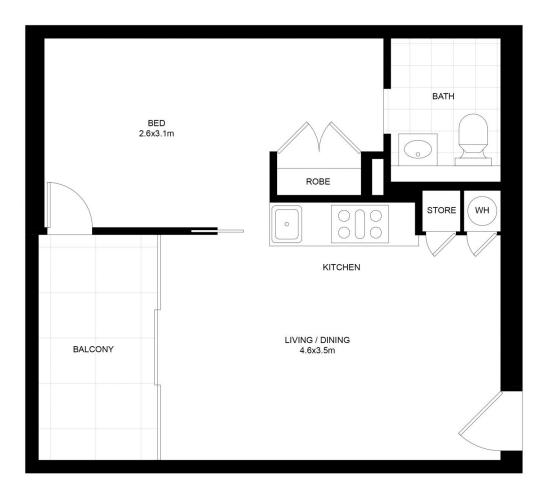

- Stand alone apartment with no common walls
- Currently tenanted for \$720 per week (periodic) Vacant possession available upon settlement if required.
- Living and dining flows easily to a large enclosed balcony
- Stylish contemporary kitchen with quality appliances
- Large bedroom, custom built-in wardrobe, ducted air conditioning
- Ultra modern bathroom with internal laundry facilities
- 2sqm lock up storage cage
- Building facilities include gymnasium and pool
- Exceptional investment property in a sought-after setting
- Stroll to Sydney Uni, UTS, buses/trains, cafes, restaurants

### morton.com.au

Chippendale

SCAPE Floor Planing Disclaimer: This floor plan is conceptual only. It is provided for illustrative purposes only and should not be relied upon. We make no quarantees to the correctness of this plan. All interested parties should make and rely on their own enquiries in determining the accuracy of the information contained in this floor plan.