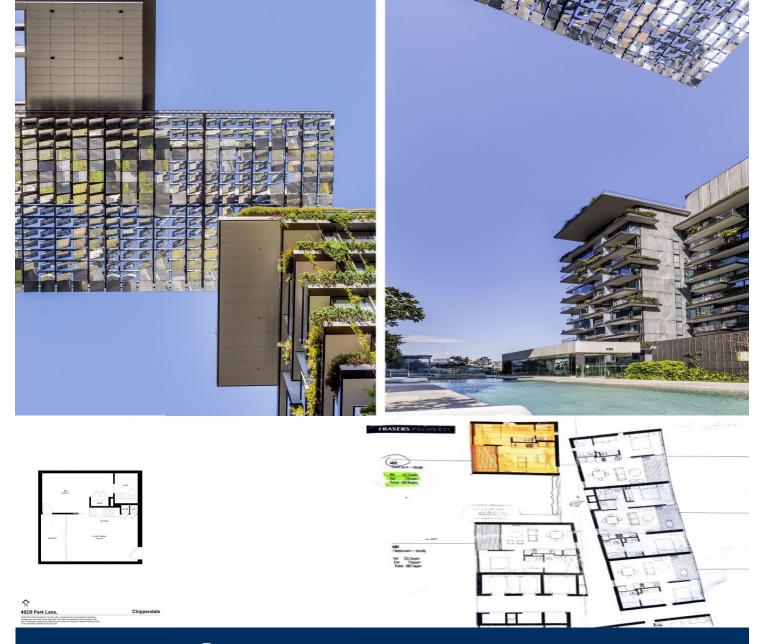

# morton.

This luxury apartment exudes a perfect balance of aesthetics, practicality, warmth and clean minimalism. Featuring fresh modern interiors and a superb position, this Central Park apartment holds enormous appeal for both buyers and investors. Move straight in and enjoy a lifestyle of supreme convenience within footsteps to a variety of excellent eateries, transport and amenities.

- Stand alone apartment with no common walls
- Currently tenanted for \$720 per week (periodic) Vacant possession available upon settlement if required.
- Living and dining flows easily to a large enclosed balcony
- Stylish contemporary kitchen with quality appliances
- Large bedroom, custom built-in wardrobe, ducted air conditioning
- Ultra modern bathroom with internal laundry facilities
- 2sqm lock up storage cage
- Building facilities include gymnasium and pool
- Exceptional investment property in a sought-after setting
- Stroll to Sydney Uni, UTS, buses/trains, cafes, restaurants

## View

As advertised or by appointment

Chippendale 402/8 Park Lane