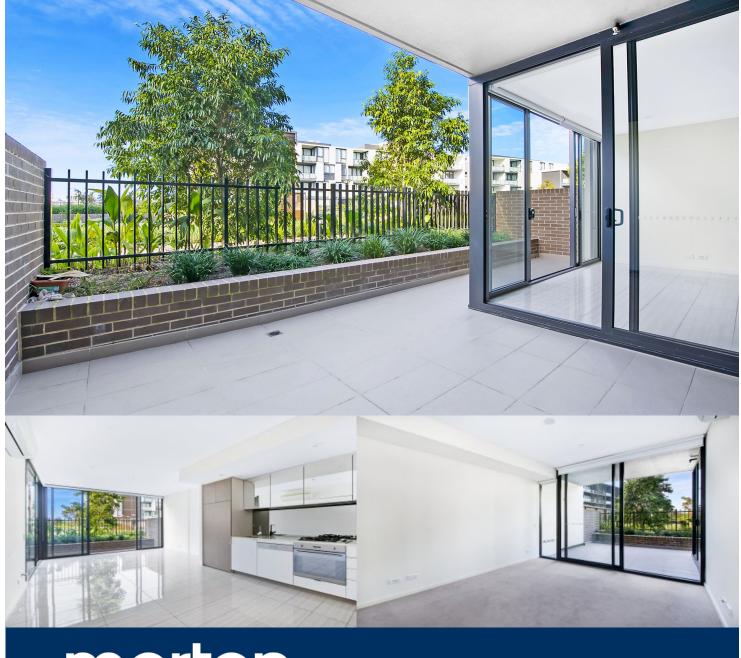

morton.

Zetland 634/2B Defries Avenue

- Reverse cycle air conditioning
- Stainless steel Smeg appliances
- Soft close kitchen draws and cupboards
- Stone bench tops, mirror splash back
- LED under cupboard lighting
- Wool carpets, efficient LED down lights
- Gas bayonet to balcony for your BBQ
- Data/TV points in living and main bedroom
- Recessed mirrored cabinets in bathroom
- Security building, video intercom
- Embedded electrical network
- NBN enabled through 'Homelinks'

1 bed + study 1 bath 1 parking

 Internal
 57sqm

 External
 23sqm

 Total
 80sqm

Proudly developed by

eastvillage.com.au 1800 888 688