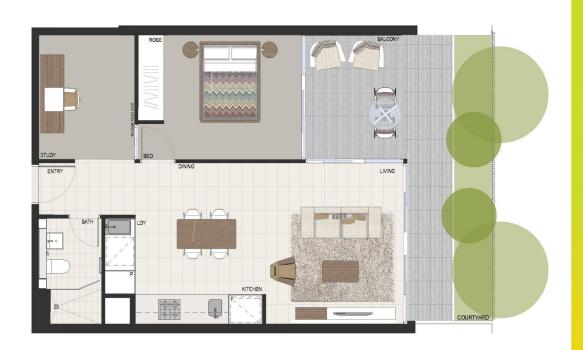

## Kristian Karaspyros

0436 477 102

kristian.karaspyros@morton.com.au

Disdainer: This floor plan has been prepared for marketing purposes only. All descriptions, dimensions, depictions and other details in this floor plan may not be to scale and may vary to the property as built. No third party has any authority to make or give any representation or warmany in relation to the property. Over attention is of swort not to the special conditions of the contract for sile. I assential South

1 bed + study 1 bath 1 parking

 Internal
 57sqm

 External
 23sqm

 Total
 80sqm

Proudly developed by

eastvillage.com.au 1800 888 688