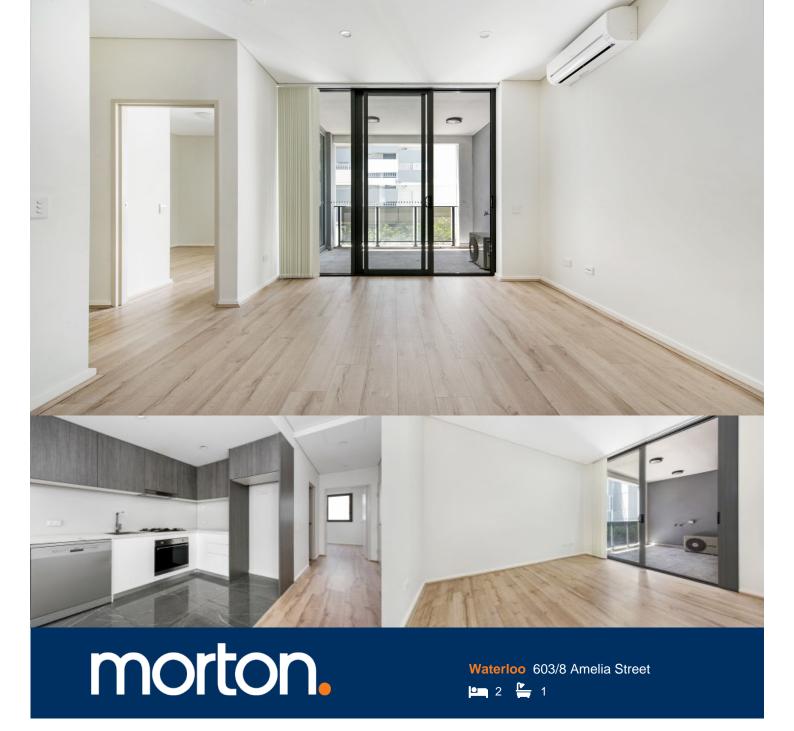

Situated in the lovely neighbourhood of Waterloo you will find that you are central to all the necessities. Featuring two sun-drenched bedrooms, resort style facilities, perfect size windows and an balcony which allows for seamless indoor and outdoor living, this apartment is perfect for working from home.

- Two sun filled bedrooms
- Open plan living and dining area leading out to a private balcony
- Modern gas kitchen with dishwasher
- Separate air conditioning
- Fully tiled bathroom with large shower
- Complex has resort style facilities including hanging garden
- Situated a 10 minute walk away from Green Square Train Station
- Footsteps away from nearby cafes and restaurants