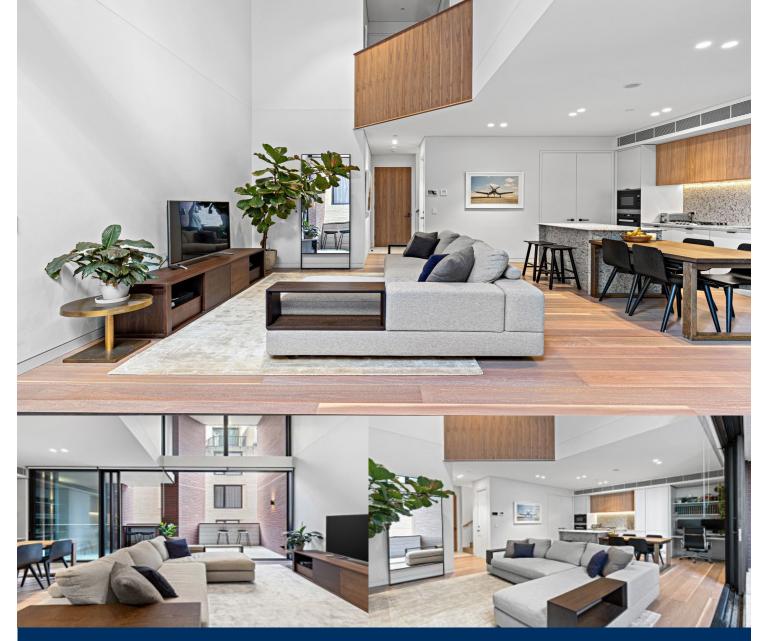

#### **Arman Zounuzy**

0410 539 793

Crafted by the acclaimed SJB Architects, this executive 91 sqm one-bedroom apartment in the prestigious 'Loftus Lane' development boasts a sophisticated two-story design. Illuminated by expansive 5-meter double-height windows, the open-plan living area is flooded with natural light. With its architectural finesse and functional layout, this apartment offers both style and practicality for discerning residents.

- Premium quality finishes throughout with custom joinery
- Two storey floorplan with 5 metre ceiling in living area
- Deluxe open plan living area and kitchen with Miele appliances
- A built-in designated study area with ample storage
- 14 sqm deluxe entertainer's dream terrace
- Separate secure basement 3sqm storage cage
- Video intercom, ducted aircon, separate powder room
- Dual building entry for convenience, lift access and concierge
- Footsteps to Botanical Gardens, Circular Quay and more
- Abundant transport options, laneways with restaurants &