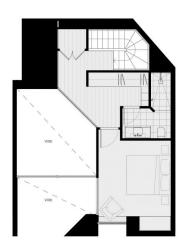

- Premium quality finishes throughout with custom joinery
- Two storey floorplan with 5 metre ceiling in living area
- Deluxe open plan living area and kitchen with Miele appliances
- A built-in designated study area with ample storage
- 14 sqm deluxe entertainer's dream terrace
- Separate secure basement 3sqm storage cage
- Video intercom, ducted aircon, separate powder room
- Dual building entry for convenience, lift access and concierge
- Footsteps to Botanical Gardens, Circular Quay and more
- Abundant transport options, laneways with restaurants &

Lower Level

Upper Level