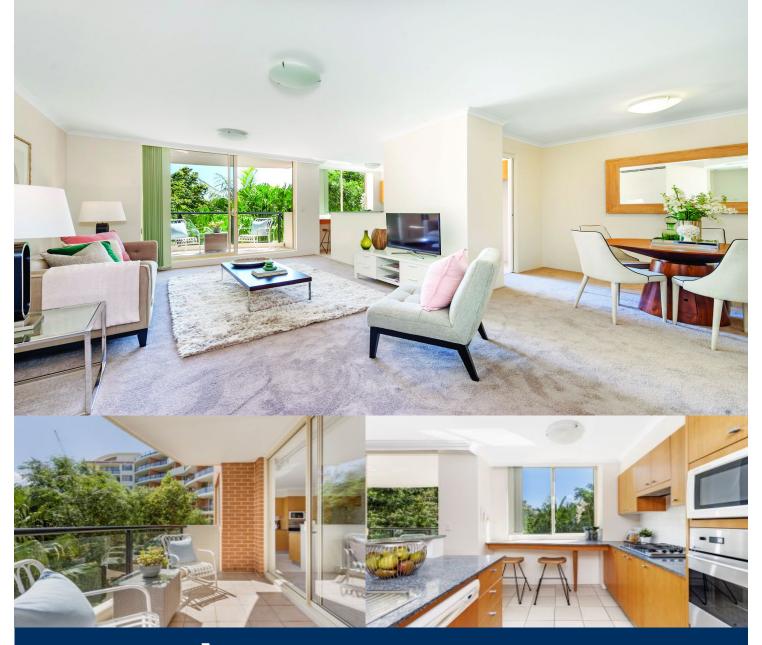

morton.

St Leonards 59/54 Christie Street

In a highly sought-after dress circle community, it is no more than a few short steps to the vibrant cafes, bustling shops and train and bus transport of both St Leonards and Crows Nest village centers. Set amidst stunning manicured tropical gardens, this quality residence presents a blue ribbon lifestyle in a celebrated Mirvac development. With an intuitively functional layout and a pleasant leafy aspect.

- Stylishly appointed for low maintenance living
- Modern granite kitchen, quality gas appliances
- Inviting master bedroom with built-ins and ensuite
- Study nook, balconies, ensuite has bath and shower
- Laundry, intercom and secure undercover parking
- Ducted air conditioning, onsite building manager