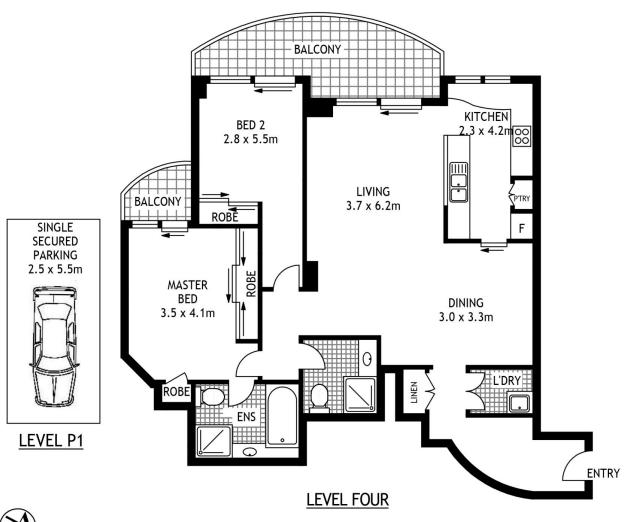

- Stylishly appointed for low maintenance living
- Modern granite kitchen, quality gas appliances
- Inviting master bedroom with built-ins and ensuite
- Study nook, balconies, ensuite has bath and shower
- Laundry, intercom and secure undercover parking
- Ducted air conditioning, onsite building manager

## **Amit Bansode**

0448 051 225

amit@morton.com.au

59/54 CHRISTIE STREET

ST LEONARDS

SCAPE Floor Planing Disclaimer: This floor plan is conceptual only. it is provided for illustrative purposes only and should not be relied upon. We make no guaranteeas to the correctness of this plan. All interested parties should make and rely on their own enquiries in determining the accuracy of the information contained in this floor plan.