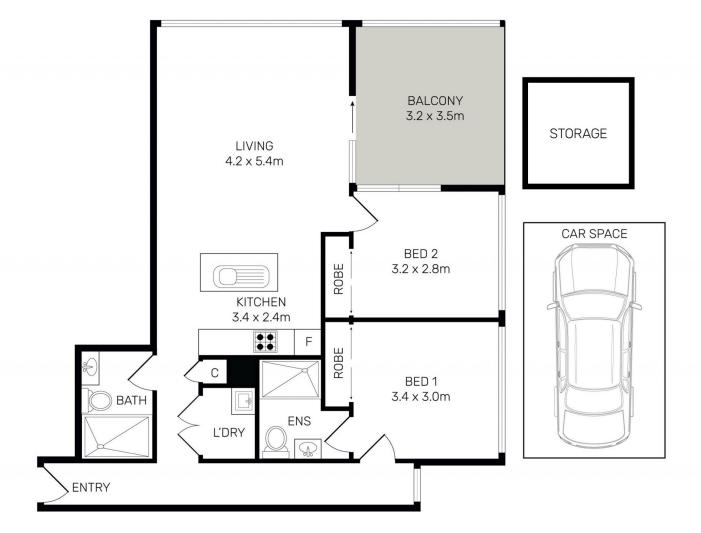

# morton.

Located in the recently built "The Tower Residences" this two bedroom apartment has everything you need to enjoy what Waterloo has to offer including expansive 180 degree views.

- Both bedrooms with built in robes, main with ensuite
- Gas kitchen with Miele appliances
- Large internal laundry
- Timber floors throughout entertaining areas
- Ducted air conditioning
- Fridge/freezer included
- Secure underground parking