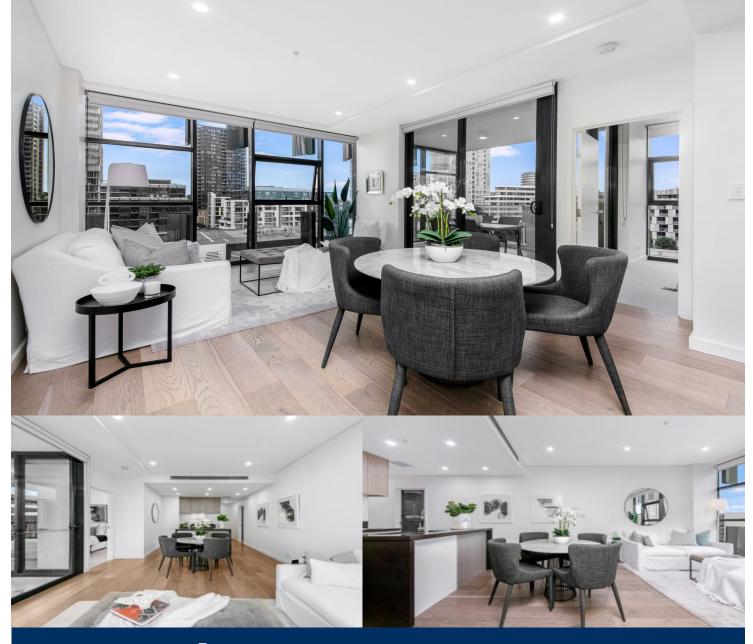

# morton.

Located in the recently built "The Tower Residences" this two bedroom apartment has everything you need to enjoy what Waterloo has to offer including expansive 180 degree views.

- Both bedrooms with built in robes, main with ensuite
- Gas kitchen with Miele appliances
- Large internal laundry
- Timber floors throughout entertaining areas
- Ducted air conditioning
- Fridge/freezer included
- Secure underground parking