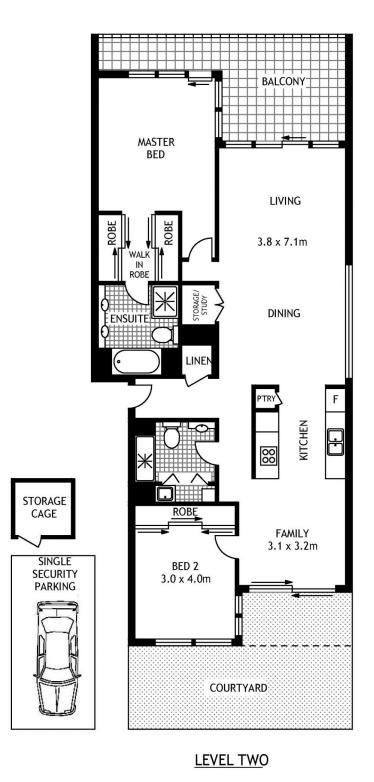

- A corner position within the boutique Refinery Apartments
- Generous open plan design with living and dining areas
- Private balcony plus a rear entertainment courtyard
- Good quality kitchen with stone benches and gas fittings
- Master bedroom with built-ins, ensuite and balcony access
- In and outdoor pools, gym, tennis courts and 24/hr security
- Set on the first floor of a small low-rise complex of just 16