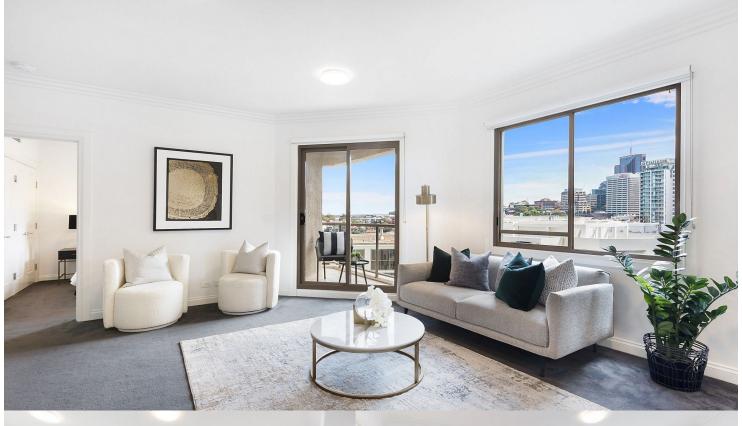

# morton.

Milsons Point 17b/70 Alfred Street South

Bring a touch of class into your life by living in the Grandview Apartments, opposite Milson's Point Station on Alfred Street South. On offer is an incredibly spacious one bedroom, one bathroom, one lock up garage apartment on the 17th floor.

# Features include:

- On-site concierge, great for security, parcel delivery
- Pool and gym
- Large lock up garage in private building carpark
- North facing balcony, bedroom and living room
- Dishwasher
- Integrated microwave
- Gas oven and cooktop
- Built in robe
- Stone benchtops in kitchen
- Beautiful bathroom
- Ducted aircon
- 100m from Milsons Point Train Station
- 600m from Luna Park
- 13 month lease on offer