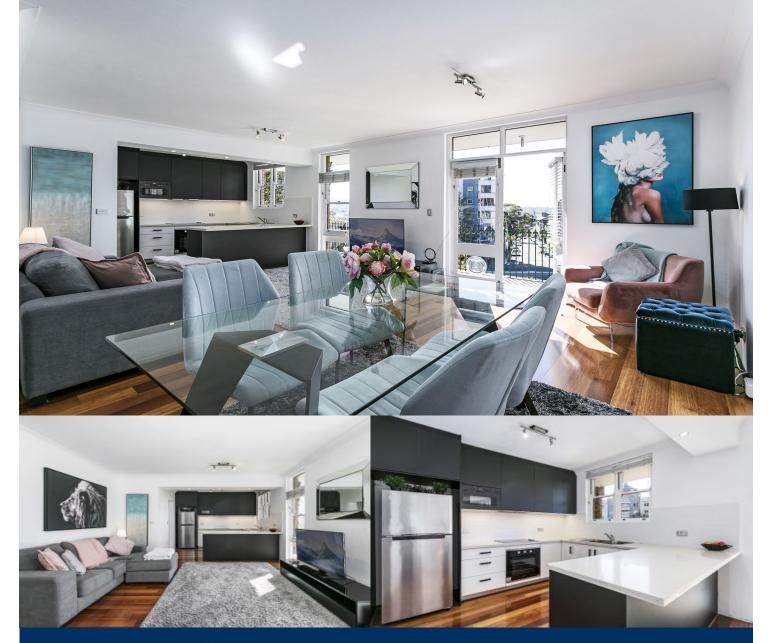

# morton.

A stylishly, secure haven in the heart of vibrant Darlinghurst, this spacious and immaculate apartment is found within the well maintained 'Rosebank' security complex. This light-filled home offers unbeatable convenience, with the bustling Victoria Street café strip just footsteps away and quick, easy access into the CBD. Enjoy the iconic Sydney Harbour Bridge views right from your north-facing balcony. With generous proportions and boasting a quiet leafy southern outlook, this centrally located apartment is only moments from renowned dining and shopping precincts that surround the centrally located Darlinghurst suburb.

- Generous living space with iconic bridge views and urban outlook

- Modern kitchen with stone benches and stainless steel appliances

- Polished timber floors, high ceilings and plush carpets in the bedrooms

- Good sized bedrooms both with new, large built-in wardrobes

Darlinghurst 5/1-5 Rosebank Street