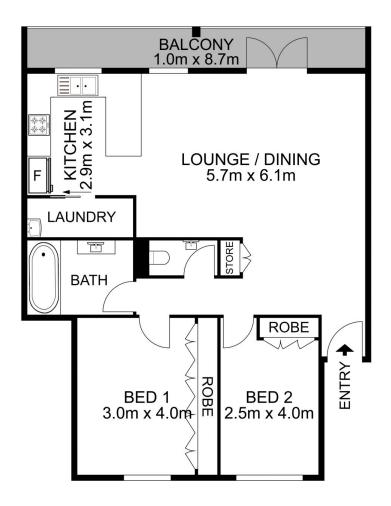

- Generous living space with iconic bridge views and urban outlook

- Modern kitchen with stone benches and stainless steel appliances

- Polished timber floors, high ceilings and plush carpets in the bedrooms

- Good sized bedrooms both with new, large built-in wardrobes

Darlinghurst 5/1-5 Rosebank Street