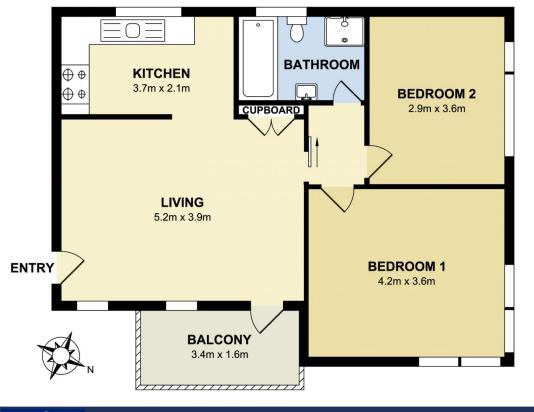

# morton.

Perfectly position a stone's throw from the heart of Chatswood and located in a boutique block this freshly updated and generously sized two bedroom apartment. This home features an expansive floorplan with leafy outlook and is a short walk to local schools and amenities including fantastic transport options such as the Metro, trains, and buses. This home is perfectly suited to a professional couple or small family looking for a convenient and comfortable lifestyle.

#### Features:

- Freshly painted throughout
- Gas kitchen with ample storage
- Combined living and dining with aircon
- Generously sized bedrooms, main with mirrored built-in-wardrobe
- Fully tiled bathroom with cabinets