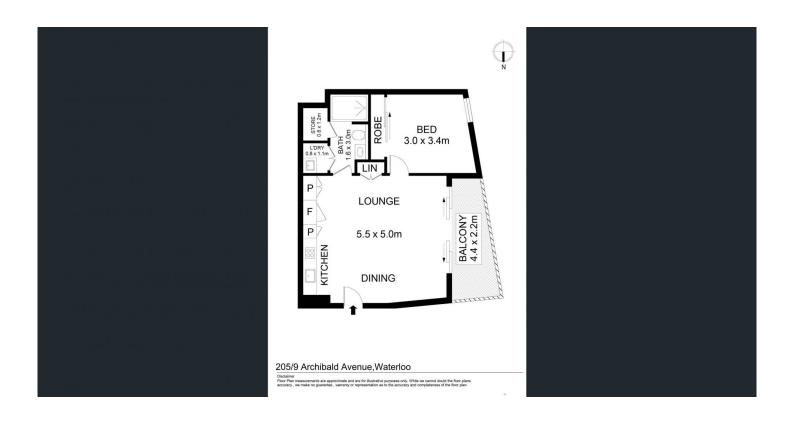

## morton.

Waterloo 205/9 Archibald Avenue

This modern, stylish one bedroom apartment located on level 2 of the highly sought-after Rise development, Waterloo's most centrally located state-of-the-art residential complex. With open plan living flowing onto a spacious poolside balcony, and lots of natural light.

- Quality finishes and appliances throughout
- Open plan living and dining area
- Modern kitchen with stone bench top, dishwasher, and gas cooking
- Large, light-filled master bedroom with built-in wardrobe
- Internal laundry equipped with dryer
- An abundance of storage throughout the apartment
- Very spacious and modern bathroom with walk-in shower