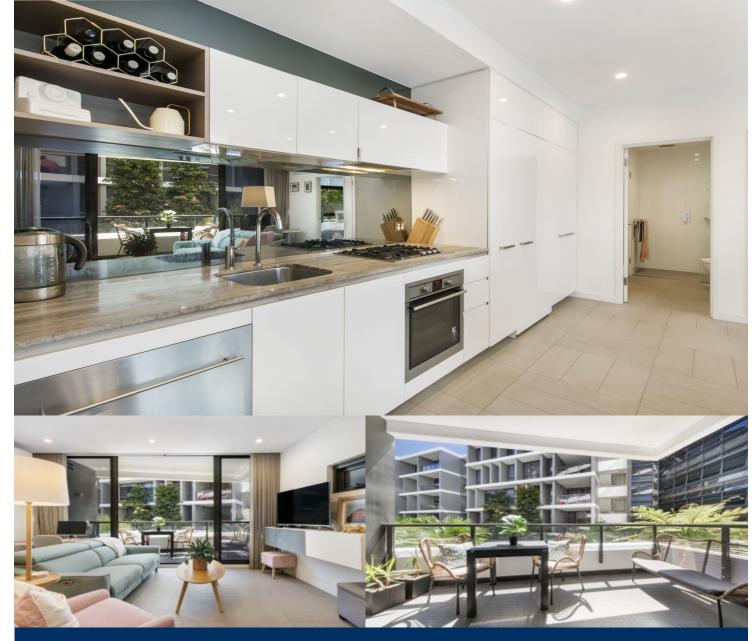

## morton.

Waterloo 205/9 Archibald Avenue

This modern, stylish one bedroom apartment located on level 2 of the highly sought-after Rise development, Waterloo's most centrally located state-of-the-art residential complex. With open plan living flowing onto a spacious poolside balcony, and lots of natural light.

- Quality finishes and appliances throughout
- Open plan living and dining area
- Modern kitchen with stone bench top, dishwasher, and gas cooking
- Large, light-filled master bedroom with built-in wardrobe
- Internal laundry equipped with dryer
- An abundance of storage throughout the apartment
- Very spacious and modern bathroom with walk-in shower