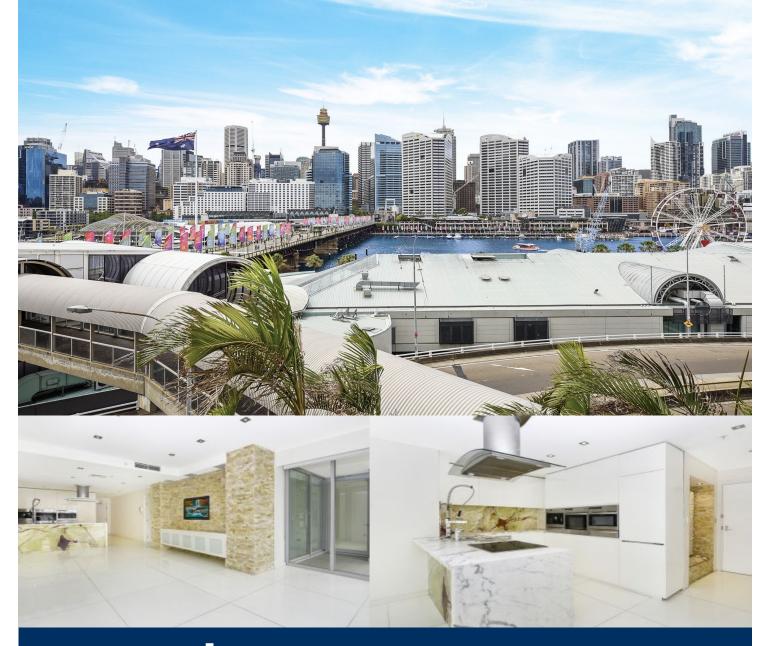

# morton.

Pyrmont 315/50 Murray Street

This outstanding apartment offers convenience and luxury, with a breathtaking outlook of the City skyline and Darling Harbour set in the prestigious One Darling Harbour building.

- Enjoy panoramic harbour views throughout
- Spacious open plan living and dining which flows onto covered balcony
- Contemporary kitchen, stainless steel appliances with dishwasher
- Master bedroom with en suite and separate walk in robe
- Second bedroom with built -ins
- Main bathroom with full bath and internal laundry
- Air-conditioned and secure parking
- Resort facilities including a rooftop heated indoor pool, sauna and spa
- Gymnasium and private rooftop terrace, 24/7 concierge