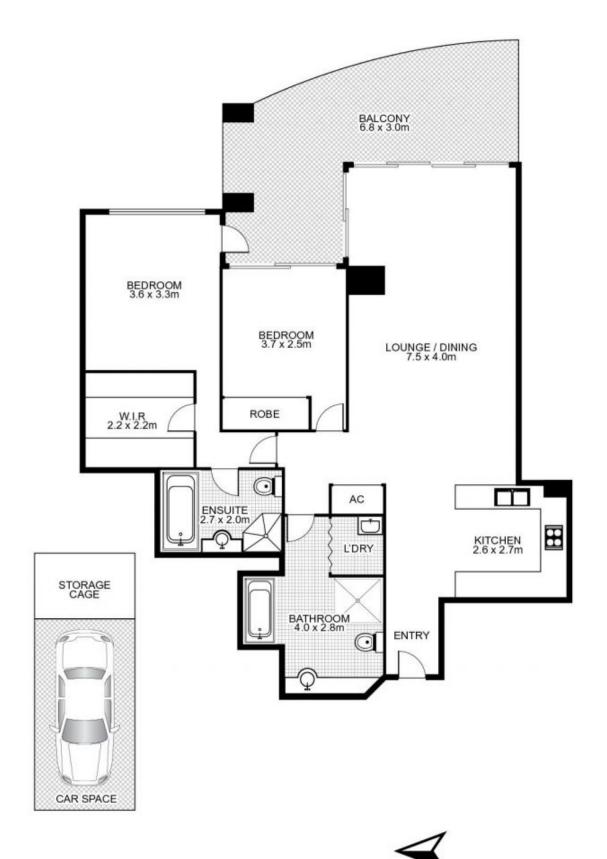

## 315/50 Murray Street, PYRMONT

NORTH

This floor plan is intended as a guide only. Layout dimension are approximate only. No representation or warranties of any nature whatsoever are given or intended. Any person using this information should rely on their own enquiries.