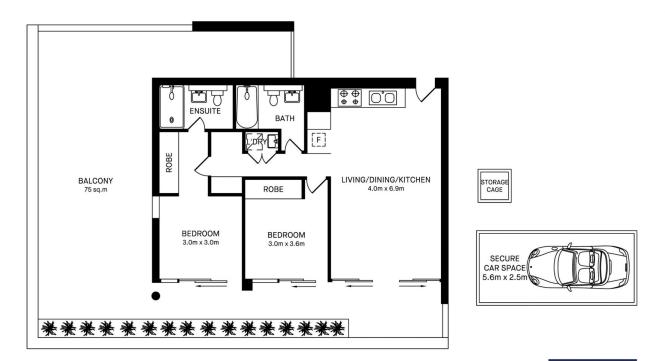

# morton.

Space, light and quality define this modern residence where flowing proportions, a spacious outdoor area and elevated urban views combine to create a superb lifestyle apartment. It showcases a low-maintenance single-level floorplan with an impressive 145sqm in/outdoor living area, and enjoys a prestige riverside location in a high-end security complex with landscaped grounds and BBQ amenities just footsteps from the front door.

- A bright northerly aspect with tranquil leafy views over the rooftops
- Light and airy open plan layout with spacious lounge & dining areas
- Easy level flow to spectacular wraparound terrace for entertaining
- Both bedrooms are well-proportioned and have built-in wardrobes
- Contemporary stone kitchen with sleek gas fittings and dishwasher
- Level lift access to a basement security car space and