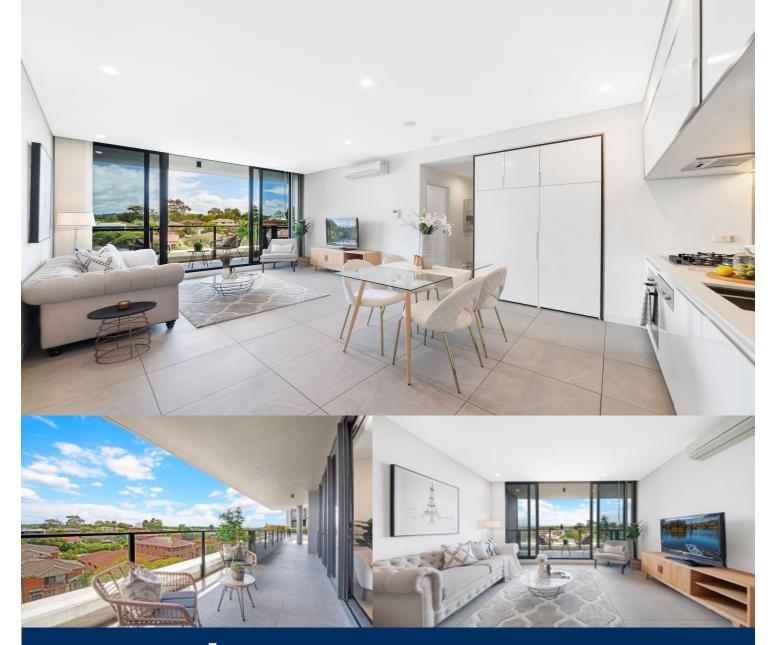

# morton.

Space, light and quality define this modern residence where flowing proportions, a spacious outdoor area and elevated urban views combine to create a superb lifestyle apartment. It showcases a low-maintenance single-level floorplan with an impressive 145sqm in/outdoor living area, and enjoys a prestige riverside location in a high-end security complex with landscaped grounds and BBQ amenities just footsteps from the front door.

- A bright northerly aspect with tranquil leafy views over the rooftops
- Light and airy open plan layout with spacious lounge & dining areas
- Easy level flow to spectacular wraparound terrace for entertaining
- Both bedrooms are well-proportioned and have built-in wardrobes
- Contemporary stone kitchen with sleek gas fittings and dishwasher
- Level lift access to a basement security car space and