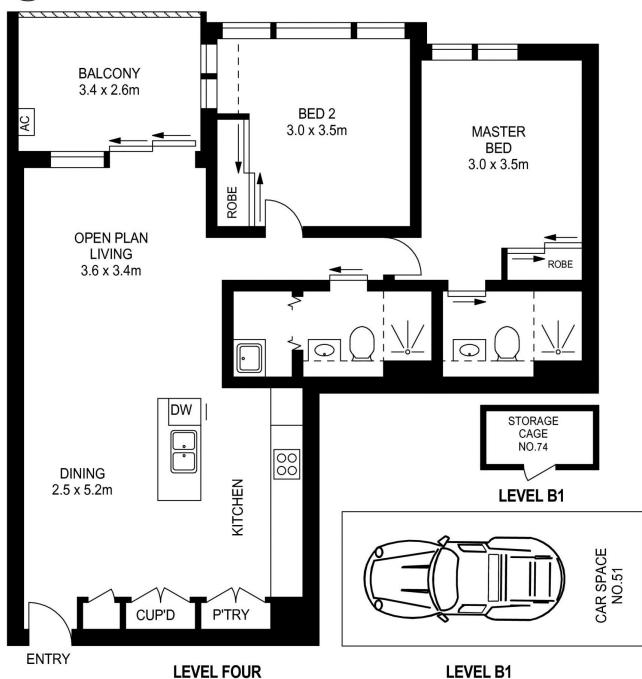

- Situated on the 4th floor showcasing an open plan living and dining area
- Kitchen with stone benches, gas appliances an LED lighting
- Spacious balcony with high ceilings, accessible from the living room
- Reverse cycle split system air con to the living room
- Master bedroom with ensuite, second bedroom large enough for study nook
- Lift access to your floor with car space and storage cage to the basement
- Pet-friendly building, built in 2017 with on-site building manager

## morton.com.au

APPROX. INT. AREA :  $71 \text{ m}^2$  APPROX. EXT. AREA :  $8 \text{ m}^2$  TOTAL AREA INCLUDING CAR SPACE AND STORAGE :  $95 \text{ m}^2$ 

# 408/81B LORD SHEFFIELD CIRCUIT, PENRITH

Please note these measurements are approximate only. The plans is intended as a rough guide for illustrative purpose. It is not warranted or guaranteed to be correct nor it is part of the sale or rental contract