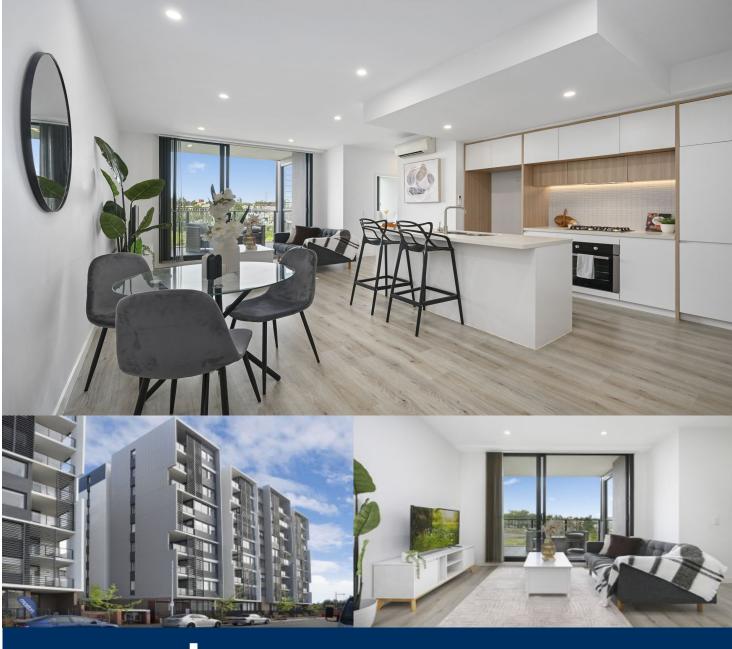

morton.

Penrith 408/81B Lord Sheffield Circuit

2

Located in the superb community of Thornton estate, this apartment offers a pleasant outlook over Penrith. This inviting apartment is a contemporary home of space and quality. Sitting in an elevated position with sweeping district outlooks, this apartment features a generous single level floorplan that's ideally configured to meet the needs of low maintenance lifestyle seekers.

- Situated on the 4th floor showcasing an open plan living and dining area
- Kitchen with stone benches, gas appliances an LED lighting
- Spacious balcony with high ceilings, accessible from the living room
- Reverse cycle split system air con to the living room
- Master bedroom with ensuite, second bedroom large enough for study nook
- Lift access to your floor with car space and storage cage to the basement
- Pet-friendly building, built in 2017 with on-site building manager