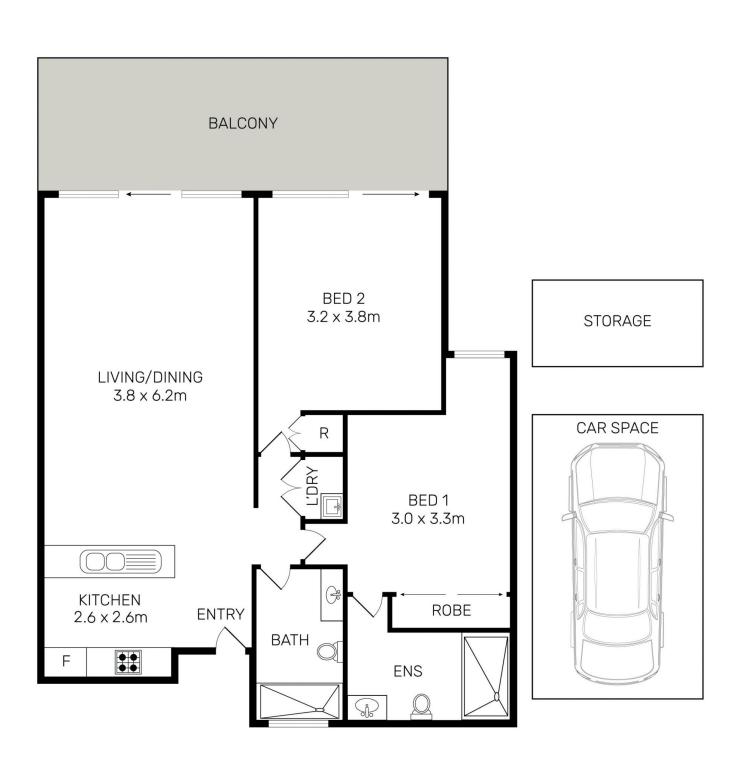

Sold by Calvin Chan 0406 888 028

This picturesque two bedroom apartment has everything you need to enjoy what Waterloo has to offer.

- Set within the "Wellington on the park" development
- Large open plan living/ dining
- Both bedrooms with built in robes, main with ensuite
- Kitchen fit with island bench and gas cooking
- Timber flooring throughout entertaining areas
- Internal laundry
- Ducted air conditioning
- Car space
- Storage Cage