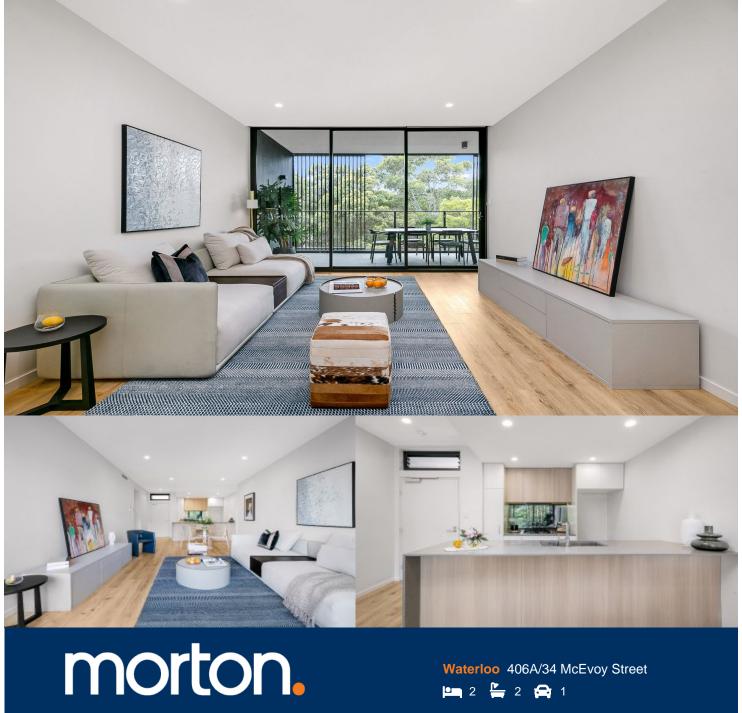

Sold by Calvin Chan 0406 888 028

This picturesque two bedroom apartment has everything you need to enjoy what Waterloo has to offer.

- Set within the "Wellington on the park" development
- Large open plan living/ dining
- Both bedrooms with built in robes, main with ensuite
- Kitchen fit with island bench and gas cooking
- Timber flooring throughout entertaining areas
- Internal laundry
- Ducted air conditioning
- Car space
- Storage Cage