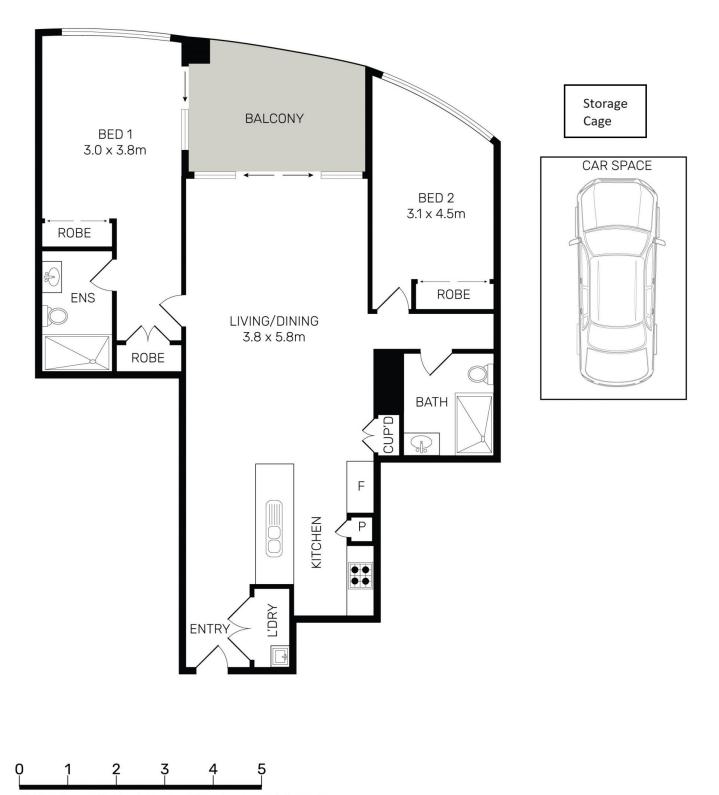

- Crisp, fresh and open interiors with expansive views

- Floor-to-ceiling windows maximise natural light and air ventilation
- Two double bedrooms at opposite ends of the floorplan, master with ensuite
- Modern kitchen with sleek finishes and quality European appliances
- Two designer bathrooms, air-conditioning
- Car Space