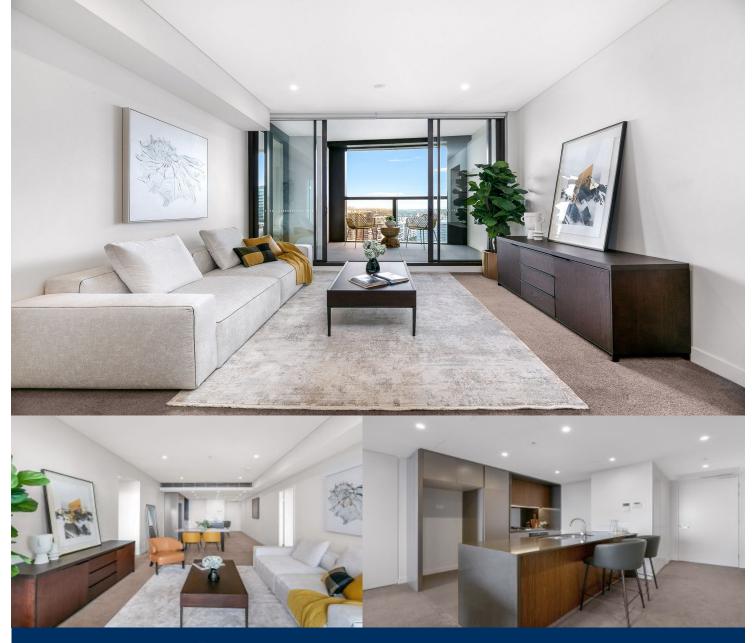

#### Sold by Calvin Chan 0406 888 028

This luxurious apartment within Mirvac's iconic OVO development offers a stunning home with its signature curved walls, quality design and panoramic views to the city skyline throughout. Set high on the 18th floor, it is light filled throughout and finished to the highest standard. Nestled within the vibrant Green Square Town Centre it offers excellent convenience with access to the CBD and airport just minutes away.

- Crisp, fresh and open interiors with expansive views

- Floor-to-ceiling windows maximise natural light and air ventilation
- Two double bedrooms at opposite ends of the floorplan, master with ensuite
- Modern kitchen with sleek finishes and quality European appliances
- Two designer bathrooms, air-conditioning
- Car Space