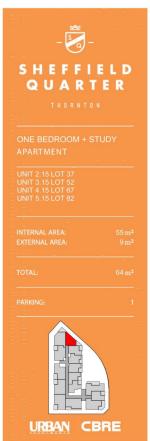

- Fresh and airy open design, timber flooring to living and carpet to bedroom
- Good sized double bedroom with built-ins plus a separate study area
- Quality kitchen featuring gad cooktop, sleek fittings and dishwasher
- Well-proportioned designer bathroom plus internal laundry with dryer
- Security basement car space, split system air-conditioning and intercom entry
- Access to the community park plus a rooftop BBQ terrace with seating area
- Secure car space and storage cage to the basement