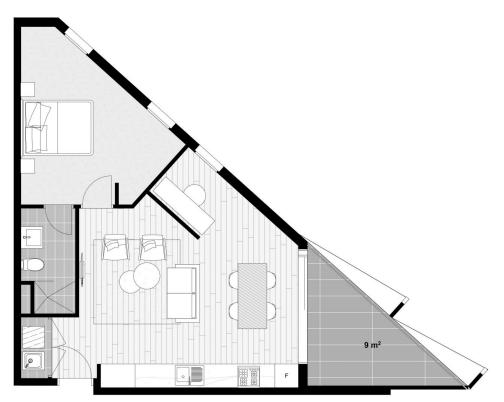

- Fresh and airy open design, timber flooring to living and carpet to bedroom
- Good sized double bedroom with built-ins plus a separate study area
- Quality kitchen featuring gad cooktop, sleek fittings and dishwasher
- Well-proportioned designer bathroom plus internal laundry with dryer
- Security basement car space, split system air-conditioning and intercom entry
- Access to the community park plus a rooftop BBQ terrace with seating area
- Secure car space and storage cage to the basement