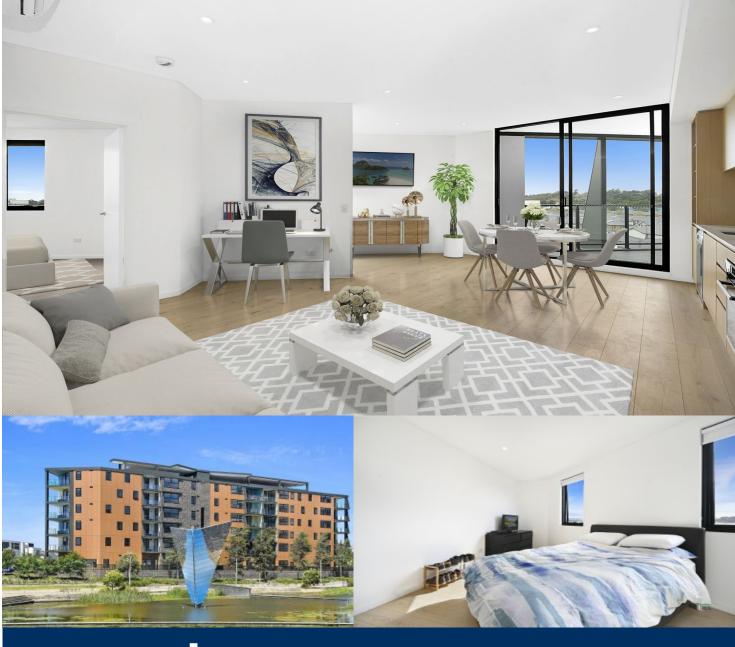

morton.

Penrith 415/60 Lord Sheffield Circuit

A sleek easy-living apartment stylishly appointed for executive living, this designer 'Wildwood' residence is positioned in the highly acclaimed Thornton Estate master-planned community. Crisp, contemporary and featuring sweeping urban views, it captures the essence of style and quality with ultra-modern finishes, good natural light and a great sense of privacy.

- Fresh and airy open design, timber flooring to living and carpet to bedroom
- Good sized double bedroom with built-ins plus a separate study area
- Quality kitchen featuring gad cooktop, sleek fittings and dishwasher
- Well-proportioned designer bathroom plus internal laundry with dryer
- Security basement car space, split system air-conditioning and intercom entry
- Access to the community park plus a rooftop BBQ terrace with seating area
- Secure car space and storage cage to the basement