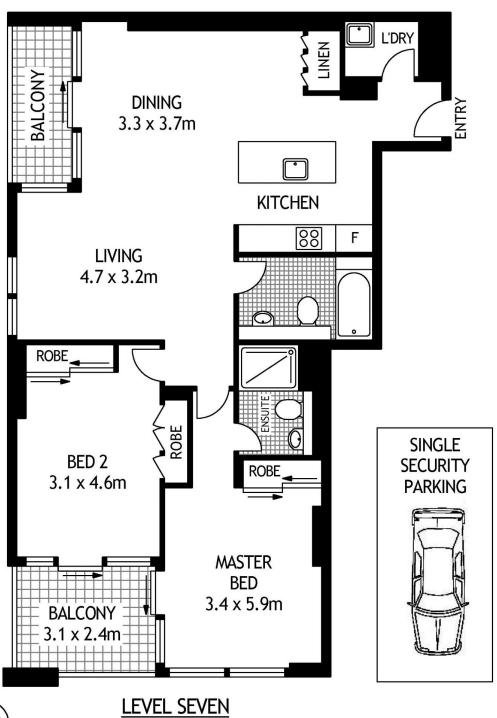

- Impressively well-proportioned open plan lounge/dining
- Spacious master with ensuite and double glaze windows
- Magnificent designer kitchen with stainless steel appliances
- Concierge, video intercom, secure building and car space
- Ducted air conditioning throughout, internal laundry
- Access to stunning outdoor pool, gym, sauna facilities
- Generous entertainers balcony, private and peaceful