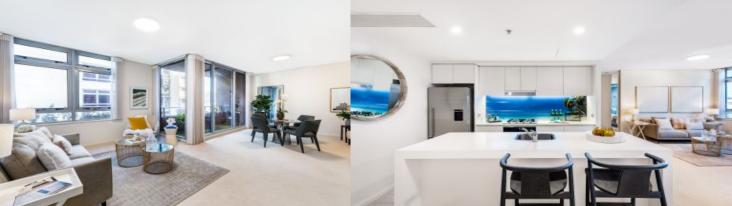

# morton.

Sydney 715/23 Shelley Street

Nestled in a captivating locale bathed in the natural light, this elegant apartment, facing south and east, epitomises refined living. With a seamless blend of style and sophistication, this residence caters to the discerning few who value the allure of low-maintenance exclusivity, space and unparalleled convenience.

- Impressively well-proportioned open plan lounge/dining
- Spacious master with ensuite and double glaze windows
- Magnificent designer kitchen with stainless steel appliances
- Concierge, video intercom, secure building and car space
- Ducted air conditioning throughout, internal laundry
- Access to stunning outdoor pool, gym, sauna facilities
- Generous entertainers balcony, private and peaceful