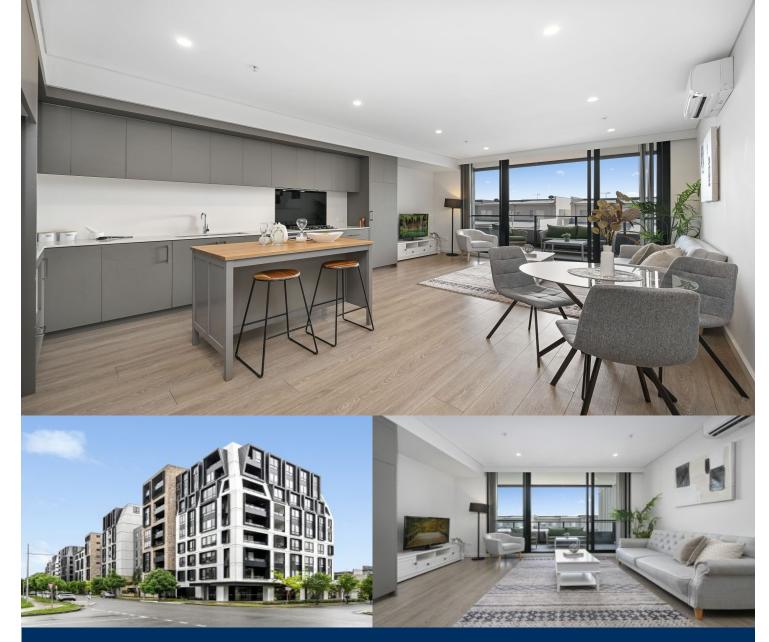

morton.

Penrith 208/26B Lord Sheffield Circuit

2 🔓 2 🖨

Lumina is an exciting precinct perfectly positioned within Penrith's emerging urban centre - a vibrant community to suit everyone and every lifestyle. This two bedroom unit located in the heart of Thornton features 99sqm of internal/external living area. An award winning building, Lumina is a buyers dream home with rooftop common areas and this north facing unit perfectly positioned within the complex.

- Ducted air con throughout with stone benchtops
- 200 metres from Penrith train station
- European designed kitchen and bathroom, mosaic tiles and a wall hung basin
- Timber floorboards in the well-appointed living & kitchen
- Splash back to quality gas kitchen and internal laundry
- Exclusive resident-only rooftop garden, sky terrace and BBQ facilities
- Panoramic views to the picturesque Blue Mountains
- Bicycle hub, communal room, ground floor retail, pet friendly