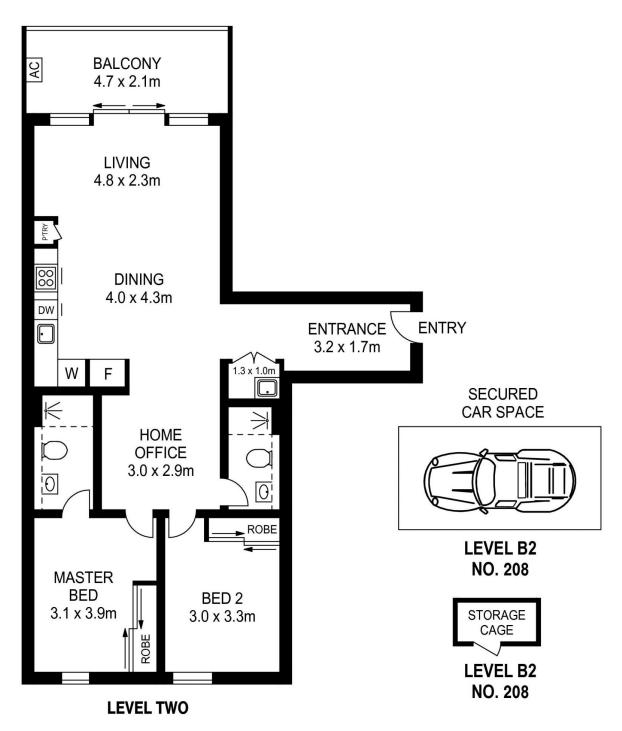

### Jamie Bae

0409 968 604

jamie.bae@morton.com.au

magestall

mag

APPROX. INT. AREA : 89m²
APPROX. EXT. AREA : 10m²
TOTAL AREA INCLUDING
CAR SPACE AND STORAGE : 118m²

# 208/26B Lord Sheffield Circuit, Penrith

Please note these measurements are approximate only. The plans is intended as a rough guide for illustrative purpose. It is not warranted or guaranteed to be correct nor it is part of the sale or rental contract