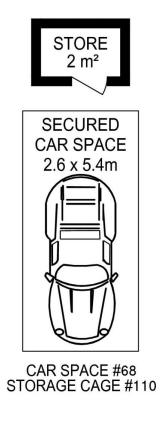

### SJ Singh

0417 085 519

\_ sj.singh@morton.com.au

**LEVEL THREE** 

APPROX. INT. AREA: 51m2

APPROX. EXT. AREA: 14m2

TOTAL AREA INCLUDING CAR AND STORAGE: 80m2

# 304/101D LORD SHEFFIELD CIRCUIT, PENRITH

Please note these measurements are approximate only. The plans is intended as a rough guide for illustrative purpose. It is not warranted or guaranteed to be correct nor it is part of the sale or rental contract