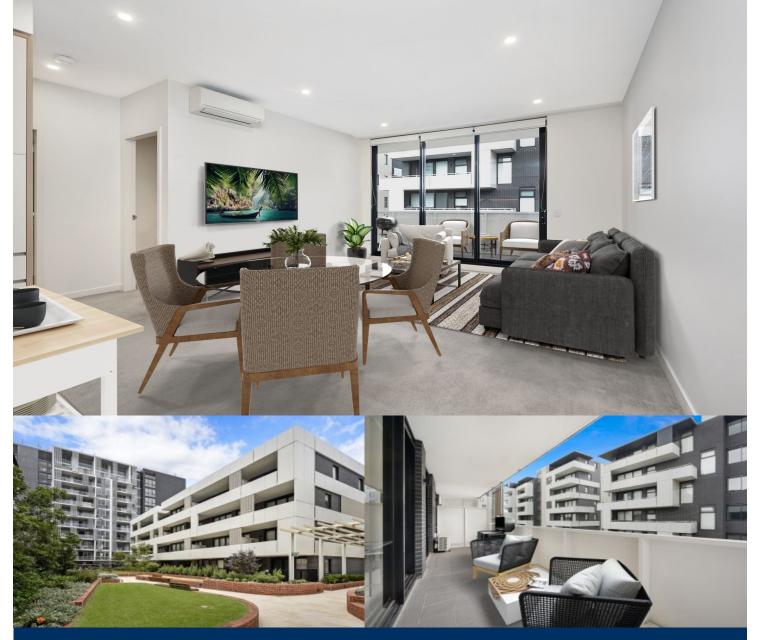

# morton.

Penrith 304/101D Lord Sheffield Circuit

A contemporary residence of the highest calibre, this designer apartment's streamlined design and features combine to create a home with wide ranging appeal. It makes an ideal choice for buyers seeking a high quality easy-to-maintain property that is private, secure and tucked away within the sought-after Thornton Estate community close to the heart of Penrith, with the train station and Westfield shopping 100m away.

- Wide north west facing covered balcony with garden views
- Split system air con, filled with natural light from the floor to ceiling windows
- Large wool-blended carpeted bedroom with balcony access and mirror robes
- Gas kitchen with stone benchtops, dishwasher, oven, microwave
- Designer bathroom with vanity cupboard and large internal laundry with dryer
- Security car space plus storage cage, intercom entry and lift
- A boutique block of 19 apartments (4 floors), NBN