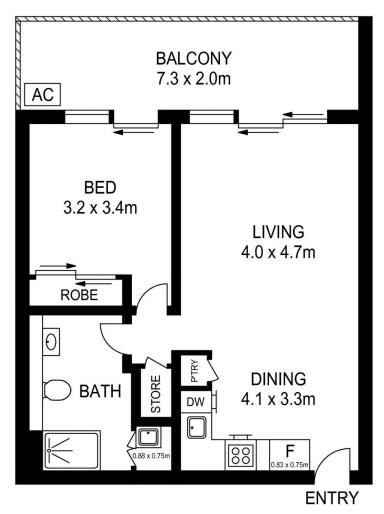

# morton.

Penrith 304/101D Lord Sheffield Circuit

A contemporary residence of the highest calibre, this designer apartment's streamlined design and features combine to create a home with wide ranging appeal. It makes an ideal choice for buyers seeking a high quality easy-to-maintain property that is private, secure and tucked away within the sought-after Thornton Estate community close to the heart of Penrith, with the train station and Westfield shopping 100m away.

- Wide north west facing covered balcony with garden views
- Split system air con, filled with natural light from the floor to ceiling windows
- Large wool-blended carpeted bedroom with balcony access and mirror robes
- Gas kitchen with stone benchtops, dishwasher, oven, microwave
- Designer bathroom with vanity cupboard and large internal laundry with dryer
- Security car space plus storage cage, intercom entry and lift
- A boutique block of 19 apartments (4 floors), NBN