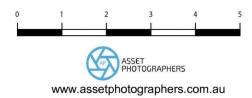

- Wide north west facing covered balcony with garden views
- Split system air con, filled with natural light from the floor to ceiling windows
- Large wool-blended carpeted bedroom with balcony access and mirror robes
- Gas kitchen with stone benchtops, dishwasher, oven, microwave
- Designer bathroom with vanity cupboard and large internal laundry with dryer
- Security car space plus storage cage, intercom entry and lift
- A boutique block of 19 apartments (4 floors), NBN