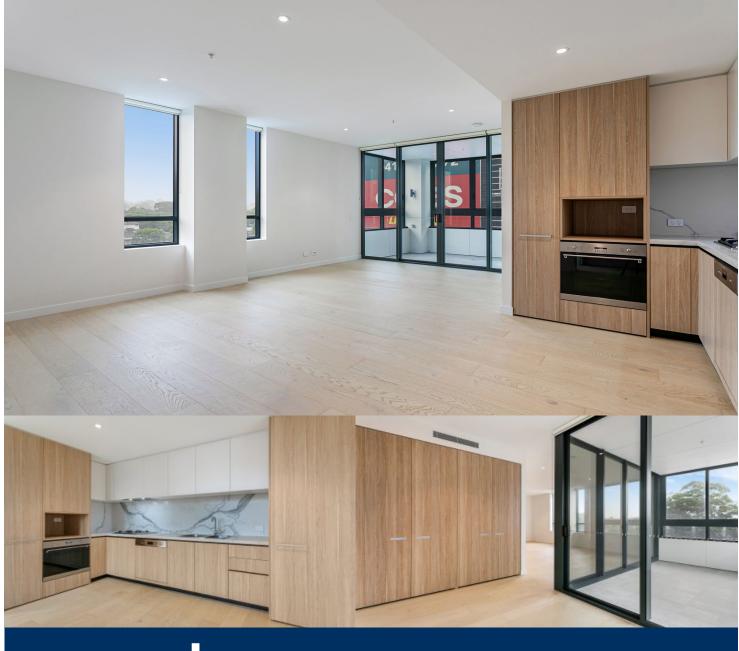

morton.

Macquarie Park 308/23 Halifax Street

Great opportunity to lease this over-sized one bedroom in Hideaway building, NBH at Lachlan's Line. This iconic development perfectly positioned above a bustling town square at the heart of the new Lachlan's Line masterplan.

- Generous open plan design, timber floorboards throughout living areas
- Quality designer kitchen with Miele gas appliances
- Huge bathroom has floor to ceiling tiles, mirrored vanity cabinets
- Spacious bedroom with walk-in/built-in robe
- Large study with built in robes
- Video intercom, laundry with dryer, air-conditioning, NBN internet
- Lush landscaped gardens, pool, gym & BBQ, onsite building manager-
- Pets considered upon application