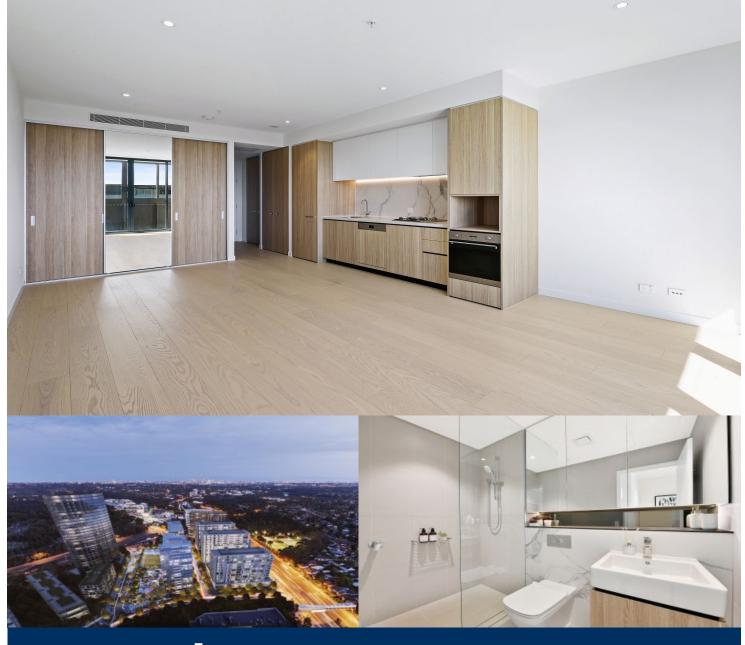

morton.

Macquarie Park 913/13 Halifax Street

Great opportunity to lease one of the beautiful studio apartments in Nexus building, NBH at Lachlan's Line. This iconic development is perfectly positioned above a bustling town square at the heart of the new Lachlan's Line master plan.

- Living area fulfilled with sunlight, timber floorboards throughout
- Good sized winter garden with great views as extra usable space
- Sleek bathroom has floor to ceiling tiles, mirrored vanity cabinet
- Quality designer kitchen with SMEG gas appliances
- Built-in wardrobe, ducted air conditioning
- Video intercom, laundry with dryer, NBN internet, storage cage  $\,$
- Lush landscaped gardens, BBQ & pool, onsite building manager
- 1 stop to Chatswood, 1 stop to Macquarie Centre, 2 stops to University