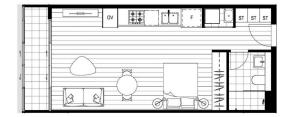

## morton.com.au

ST.01

 Internal Area
 38-40m²

 External Area
 3-5m²

 Total Area
 41-45m²

NEXUS

3.13, 5.13, 6.13, 7.13, 8.13, 9.13, 10.12, 11.13, 12.13, 13.13, 15.13, 16.13, 17.13

REV E\_26.07.2018