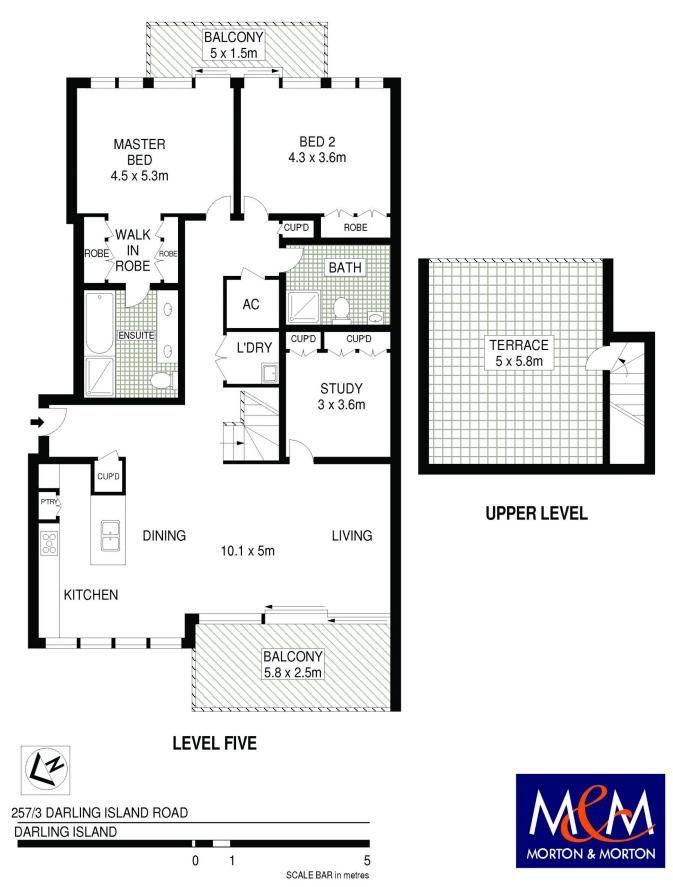

- Palatial lounge and dining with soaring pitched ceilings
- Opens to large balcony suited to indoor/outdoor living
- Additional balcony off bedrooms with bridge/city views
- Exclusive rooftop with 360 degree Sydney harbour views
- Flooded with natural light. Generous internal storage
- Designer Miele kitchen, stone benchtops and dual skylights
- King sized bedrooms, dressing rooms and balcony access
- Superbly crafted bathrooms, both bedrooms with ensuites
- Air conditioning, smart-home tech and remote sunscreens
- Direct lift access. Entry lobby shared with sole neighbour only
- Building security, secure parking + storage cage
- Concierge service, 20 metre pool, gym, spa and sauna