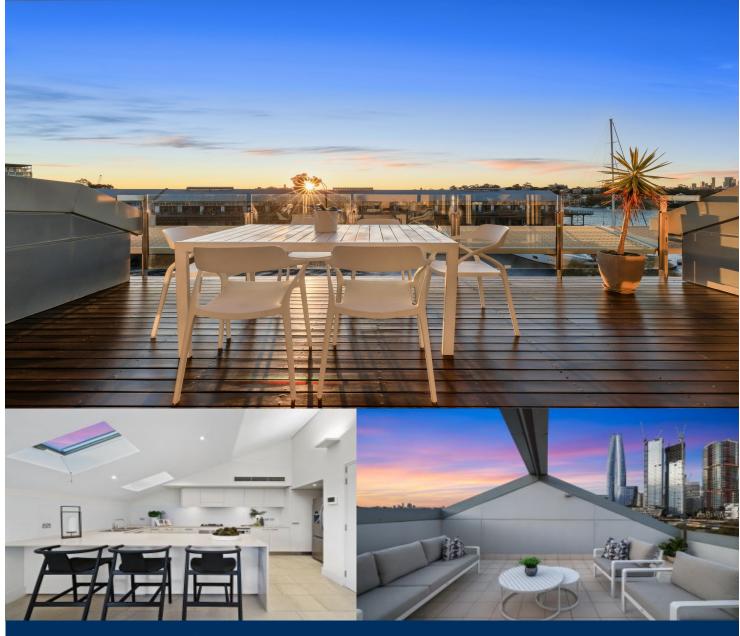

# morton.

Located on Darling Island's exclusive harbourside peninsula, this opulent penthouse apartment will suit those seeking space, privacy and exceptional finishes. Positioned on the water's edge and spanning across the entire floor, this apartment enjoys Harbour Bridge and Barangaroo views and takes in Pyrmont's historic finger wharves.

- Palatial lounge and dining with soaring pitched ceilings
- Opens to large balcony suited to indoor/outdoor living
- Additional balcony off bedrooms with bridge/city views
- Exclusive rooftop with 360 degree Sydney harbour views
- Flooded with natural light. Generous internal storage
- Designer Miele kitchen, stone benchtops and dual skylights
- King sized bedrooms, dressing rooms and balcony access
- Superbly crafted bathrooms, both bedrooms with ensuites
- Air conditioning, smart-home tech and remote sunscreens
- Direct lift access. Entry lobby shared with sole neighbour only
- Building security, secure parking + storage cage
- Concierge service, 20 metre pool, gym, spa and sauna