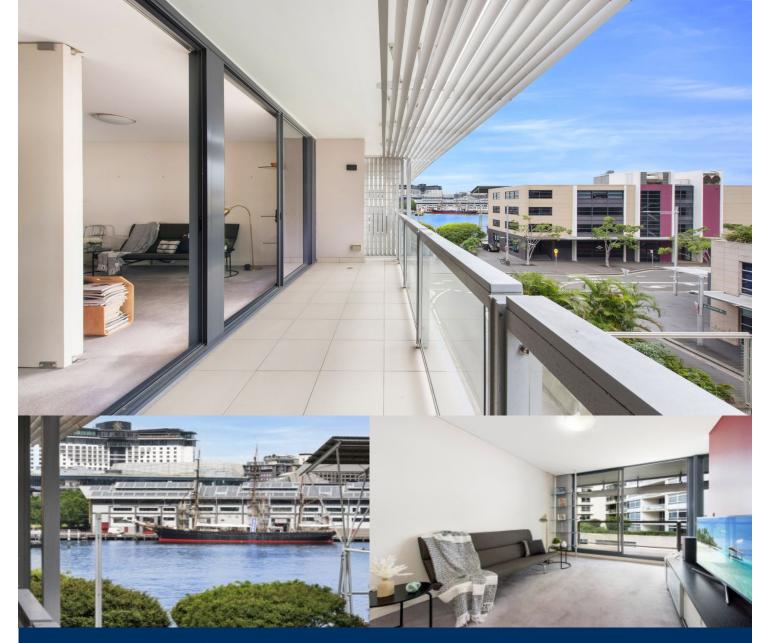

# morton.

Situated in a cosmopolitan spot, this north facing apartment features a mesmerising view of the Darling Harbour. Illuminated by ample natural light, courtesy of its sought-after northern orientation, this refined residence emanates a feeling of space, style and sophistication synonymous with living by the harbour. Unmatched in terms of both quality and convenience, it's just a leisurely stroll from Wynyard and the vibrant core of the city.

- Expansive lounge, kitchen and dining areas filled with natural light

- Generously sized master bedroom; floor to ceiling windows
- Oversized separate study; large internal storage cupboard
- Kitchen equipped with stainless steel gas appliances
- Large north facing balcony, an ideal spot for outdoor relaxation

- 24 hour on site security, intercom, lift level access, ducted a/c