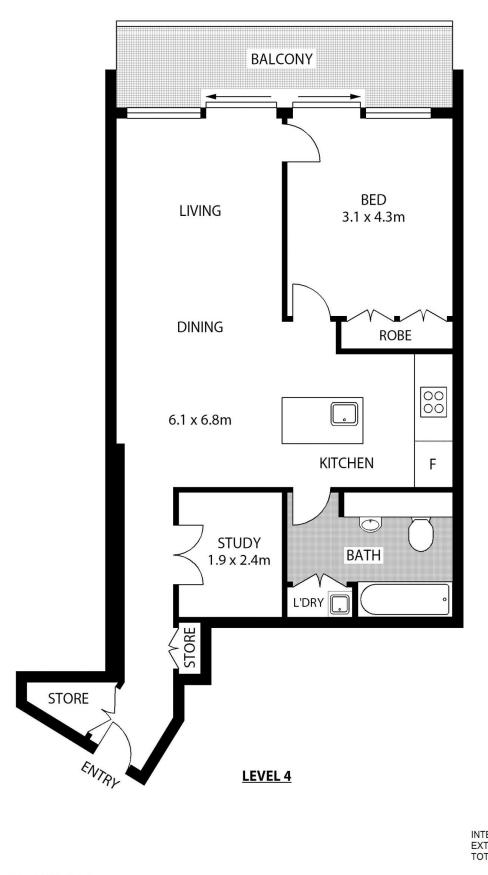

### morton.com.au

407/45 SHELLEY STREET

INTERNAL AREA :- 61 SQM EXTERNAL AREA :- 9 SQM TOTAL :- 70 SQM

#### SYDNEY

SCAPE Floor Planning Disclaimer: This floor plan is conceptual only. It is provided for illustrative purposes only and should not be relied upon. We make no guarantee as to the correctness of this plan. All interested parties should make and rely on their own enquiries in determining the accuracy of the information contained in this floor plan.