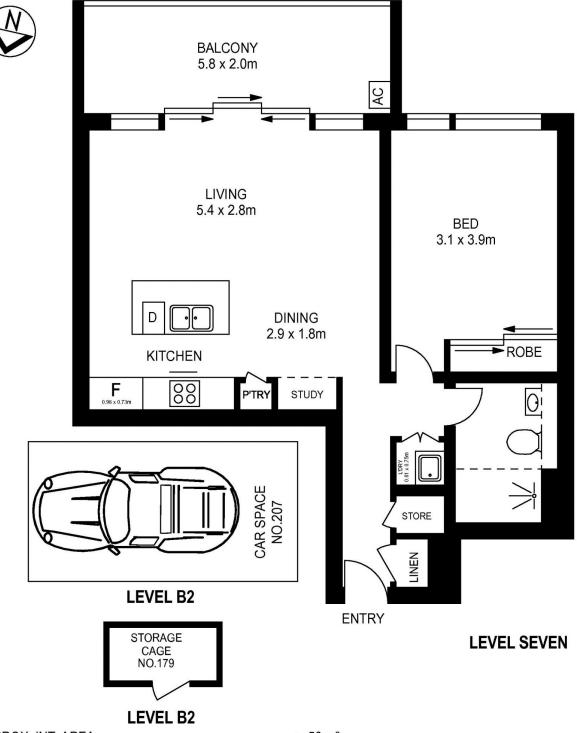

### SJ Singh

0417 085 519

\_ sj.singh@morton.com.au

APPROX. INT. AREA : 56 m<sup>2</sup> APPROX. EXT. AREA : 11 m<sup>2</sup> TOTAL AREA INCLUDING CAR SPACE AND STORAGE: 82 m²

# 709/81A LORD SHEFFIELD CIRCUIT, PENRITH

Please note these measurements are approximate only. The plans is intended as a rough guide for illustrative purpose. It is not warranted or guaranteed to be correct nor it is part of the sale or rental contract