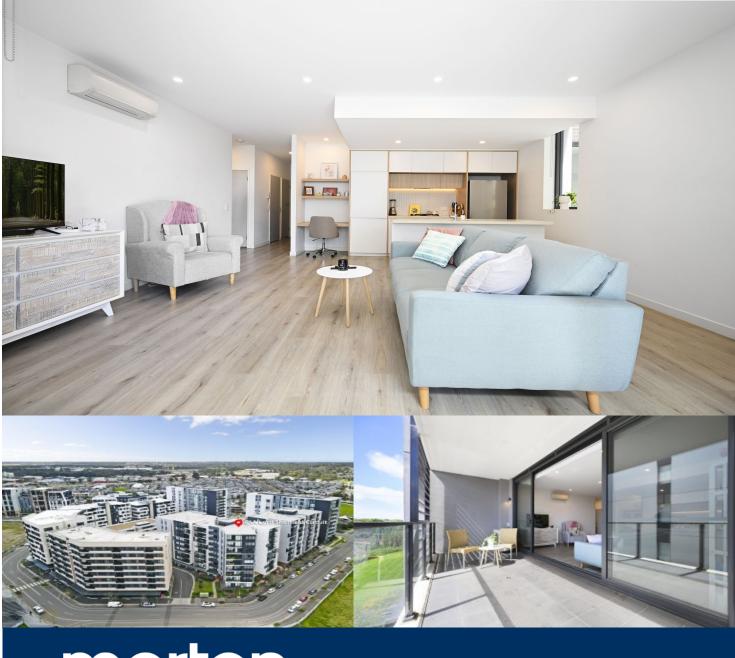

morton.

Penrith 709/81A Lord Sheffield Circuit

In a superb, elevated position with a pleasant outlook over garden beds, this inviting apartment is a contemporary home of space and quality. Well configured with superior appointments, it is just a short stroll to community conveniences and parklands, with Penrith CBD just across the train line.

- North Easterly aspect overlooking the landscaped gardens
- Open plan living with floorboards and air-con
- Good-sized carpeted bedroom with air-con and built-in wardrobes
- Built-in study nook, perfect for working from home
- Well-appointed kitchen with island bench, gas fittings and Omega appliances
- Car space and storage cage to the basement with security
- NBN ready, spacious balcony and internal laundry with dryer
- 90 apartments to the pet friendly building, built in September 2017