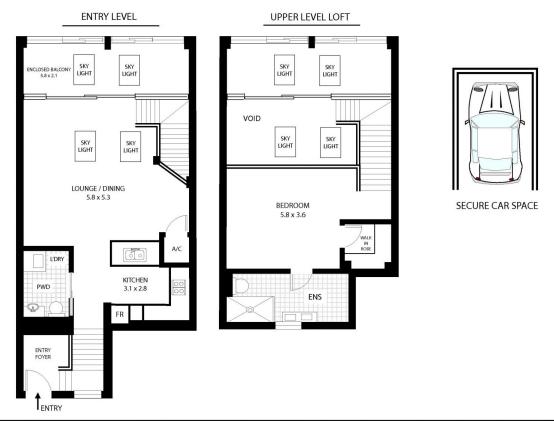

Entertain in style with the open layout, a space where history meets modernity. The renovated loft design seamlessly integrates industrial elements with contemporary luxury, featuring soaring ceilings and expansive windows that capture the essence of Sydney's maritime heritage.

Retreat yourself to the master suite, a haven of comfort and sophistication. Wake up to the soothing sounds of the bay and pamper yourself in the en-suite bathroom designed for ultimate relaxation.

- Open plan living leading onto a separate sunroom.
- Master loft bedroom with walk in robe and marble en-suite
- Chef's kitchen with modern appliances