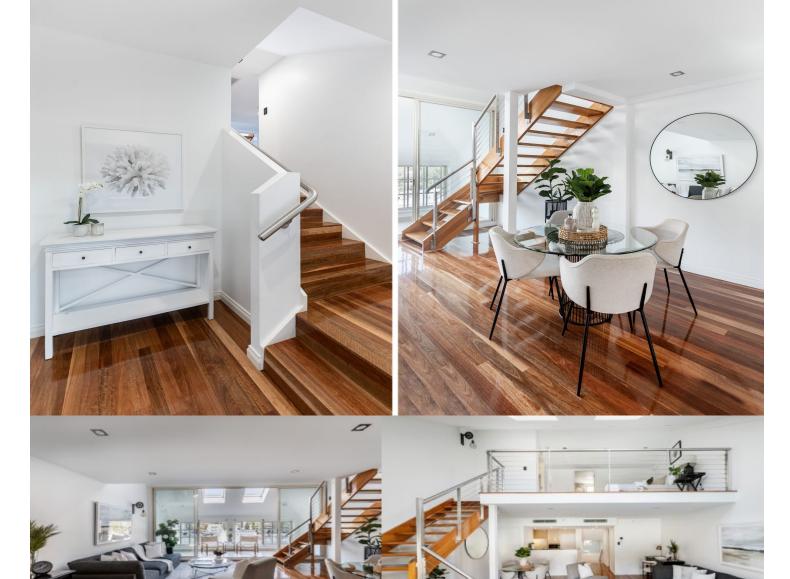

Entertain in style with the open layout, a space where history meets modernity. The renovated loft design seamlessly integrates industrial elements with contemporary luxury, featuring soaring ceilings and expansive windows that capture the essence of Sydney's maritime heritage.

Retreat yourself to the master suite, a haven of comfort and sophistication. Wake up to the soothing sounds of the bay and pamper yourself in the en-suite bathroom designed for ultimate relaxation.

- Open plan living leading onto a separate sunroom.
- Master loft bedroom with walk in robe and marble en-suite
- Chef's kitchen with modern appliances