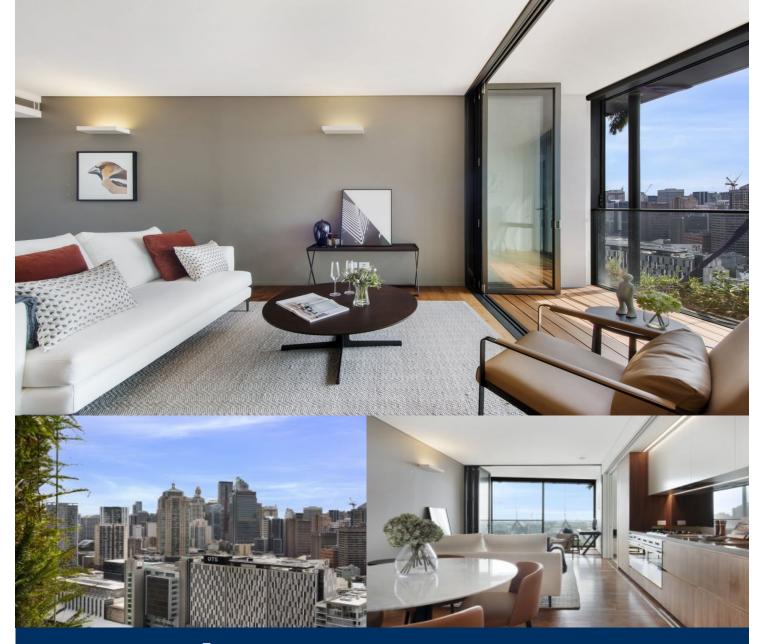

# morton.

In an award-winning building of unrivalled prestige and global acclaim, this breathtaking apartment defines cutting edge city living. Winner of the world's best tall building award in 2014 and flooded with the light of a easterly aspect, this is a residence of unquestionable pedigree and distinction.

- Located on level 25, embracing unobstructed city and district views

- Modern, high-end finishes and fixtures throughout
- Open plan living with sleek designer kitchen and bathroom
- Ducted air conditioning, security intercom, internal laundry

- 24-hour concierge, one secure car park space and storage cage

- Access to Central Park Fitness Centre with a pool, gym and spa

- Located above Central Park Mall, convenient for all your shopping requirements

- Exceptional investment property in a sought-after setting

- Stroll to Sydney Uni, UTS, buses/trains, cafes, restaurants and CBD