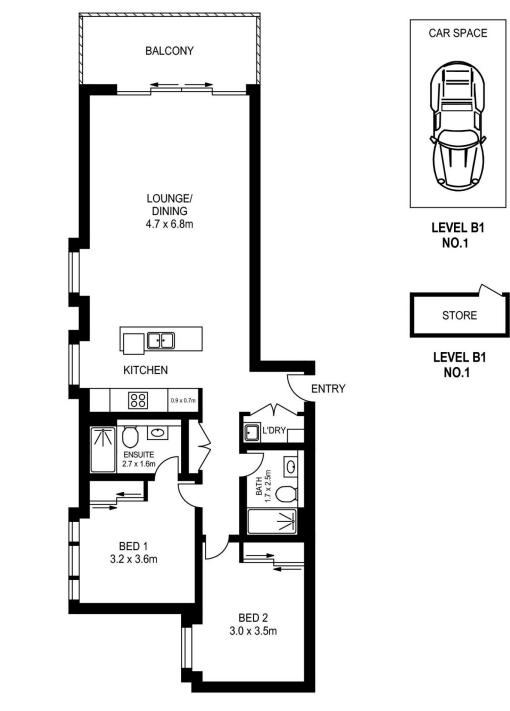

- Flowing layout that features 99sqm internal area including balcony

- Large open design, timber floors and LED lighting
- Bright north facing balcony with covered dining area
- Sleek island kitchen equipped with quality gas fittings
- Dishwasher and eat-in island bench top with Omega appliances
- Two carpeted double bedrooms both with built-in robes, main with ensuite

- Air conditioning in the living room, internal laundry, intercom entrance

- Security basement car space with lock-up storage, lift access to your floor

## morton.com.au

LEVEL SIX

 $\begin{array}{rrrr} \mbox{APPROX. INT. AREA} & : & 87 \ \mbox{m}^2 \\ \mbox{APPROX. EXT. AREA} & : & 12 \ \mbox{m}^2 \\ \mbox{TOTAL AREA INCLUDING CAR SPACE AND STORAGE} : & 117 \ \mbox{m}^2 \end{array}$ 

# 601/10 AVIATORS WAY, PENRITH

Please note these measurements are approximate only. The plans is intended as a rough guide for illustrative purpose. It is not warranted or guaranteed to be correct nor it is part of the sale or rental contract