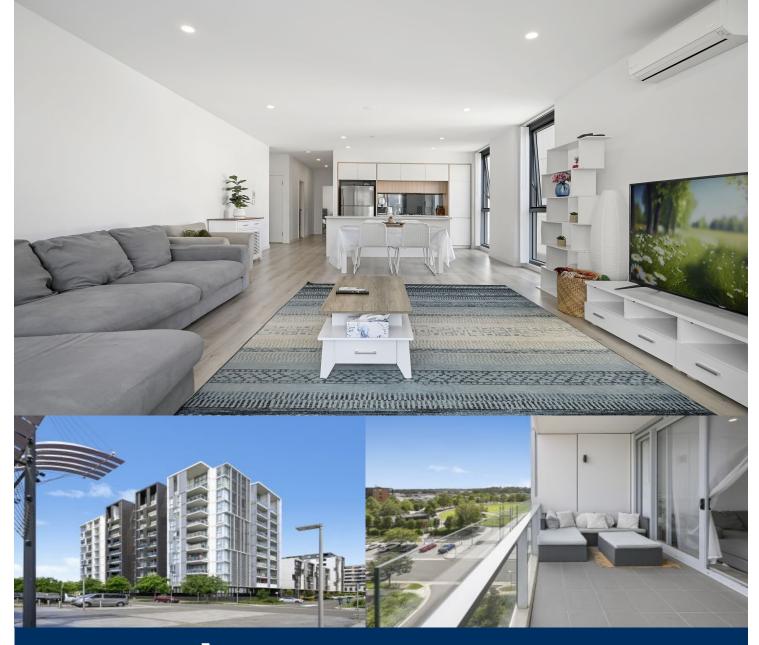

# morton

A lifestyle of the utmost convenience begins with this modern security apartment presenting astute starters and investors with a superb entry into the master-planned Thornton Estate community. Smartly appointed to give it a designer look and feel, it offers a fresh and bright living space with a low maintenance layout and good quality finishes.

- Flowing layout that features 99sqm internal area including balcony

- Large open design, timber floors and LED lighting
- Bright north facing balcony with covered dining area
- Sleek island kitchen equipped with quality gas fittings
- Dishwasher and eat-in island bench top with Omega appliances
- Two carpeted double bedrooms both with built-in robes, main with ensuite

- Air conditioning in the living room, internal laundry, intercom entrance

- Security basement car space with lock-up storage, lift access to your floor