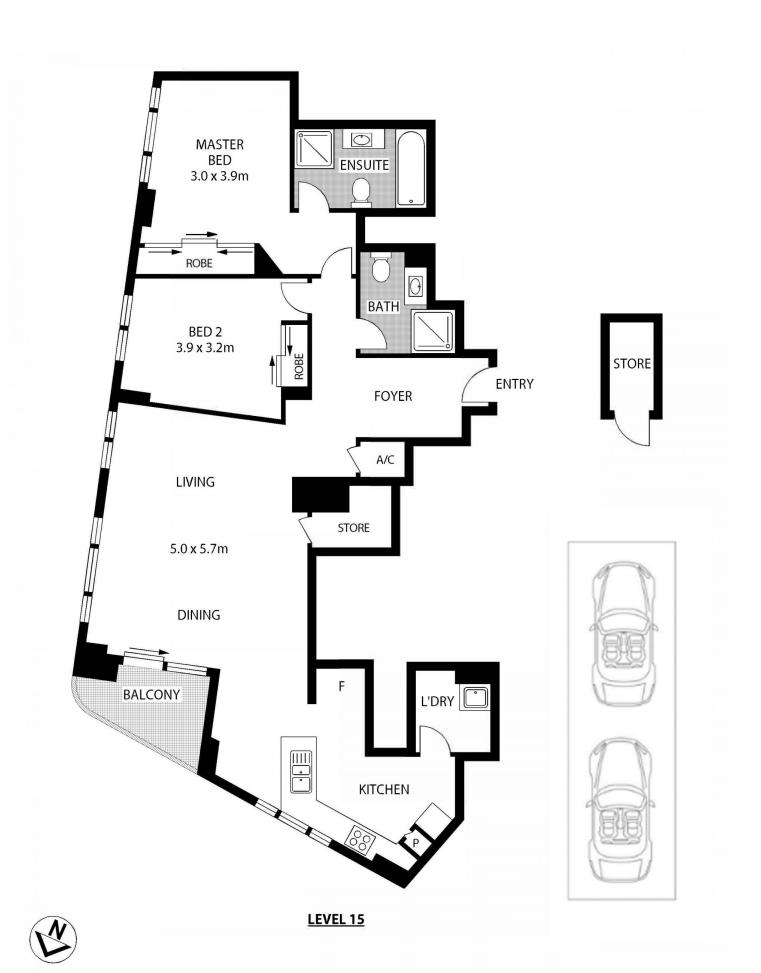

- Expansive open-plan living and dining area seamlessly blends with a well-appointed separate kitchen
- Luxurious ensuite bathroom featuring both a separate shower and a relaxing bath
- Internal laundry facilities and thoughtfully integrated built-in cupboards
- Tandem parking space spanning 40 sqm with an additional 13 sqm storage area
- Full brick construction ensuring enduring strength, with convenient lift access to all levels
- 24-hour concierge service and secure intercom entry provide unparalleled peace of mind