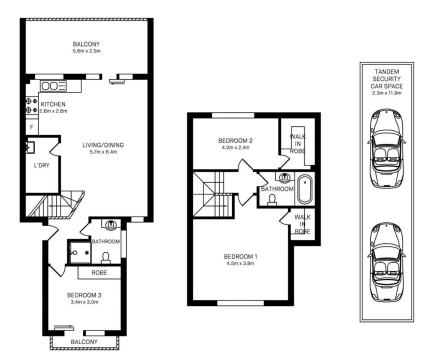

- Unique layout for family living and entertaining in a quality building

- Light and airy open plan layout with spacious lounge & dining areas

Sundrenched entertainer's balcony with a retractable pergola
3 generous bedrooms, walk-in robes in both bedrooms upstairs

- Modern kitchen, stainless steel gas appliances, ample storage

- Internal laundry, tandem car spaces, secure building with intercom

### morton.com.au

21/101-103 ARTHUR STREET, STRATHFIELD

Please note these measurements are approximate only. The plans is intended as a rough guide for illustrative purpose. It is not warranted or guaranteed to be correct nor it is part of the sale or rental contract.