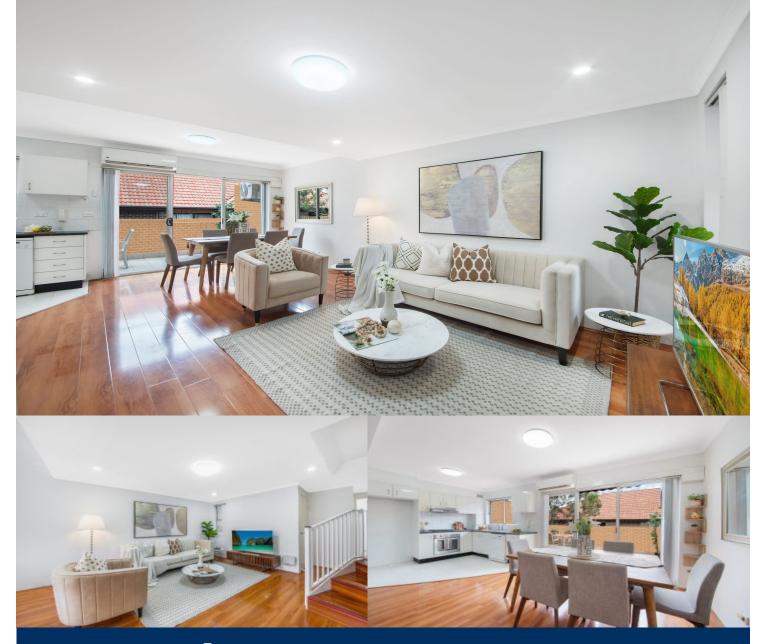

# morton.

Bathed in an abundance of northern light, this Townhouse-style split-level apartment seamlessly combines expansive space with modern interiors. Featuring an open-plan living area, the lounge and dining space effortlessly connect to a sun-drenched entertainer's balcony equipped with a retractable pergola. This residence boasts a versatile 142 sqm on title, providing an ideal entry point to the Strathfield precinct.

- Unique layout for family living and entertaining in a quality building

- Light and airy open plan layout with spacious lounge & dining areas

Sundrenched entertainer's balcony with a retractable pergola
3 generous bedrooms, walk-in robes in both bedrooms upstairs

- Modern kitchen, stainless steel gas appliances, ample storage

- Internal laundry, tandem car spaces, secure building with intercom