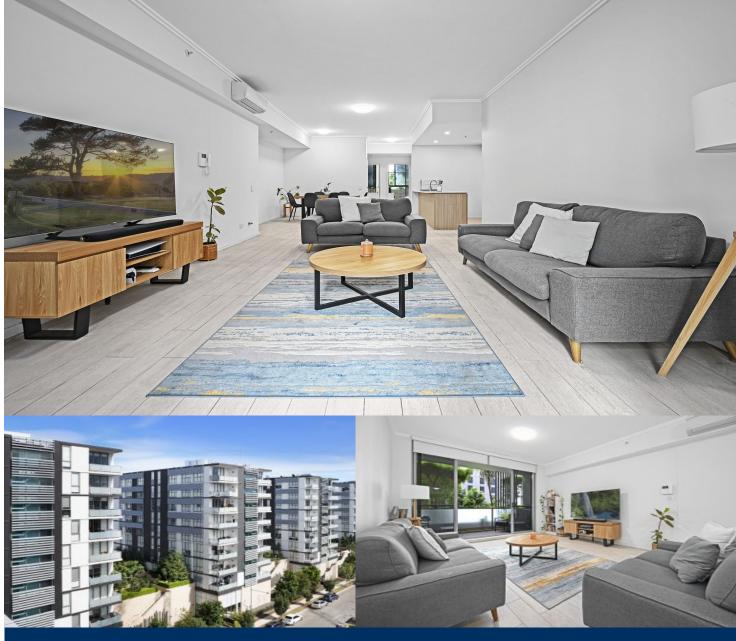

morton.

Penrith D224/1-39 Lord Sheffield Circuit

For those on the lookout for a superb lifestyle and location package, this well-proportioned security apartment offers a great urban home. Smartly designed to give it a fresh modern feel, featuring a bright, large and low-maintenance layout. All this and a top location in Thornton Estate's sought-after Harts Landing building that is literally footsteps to the heart of Penrith.

- Located on level 2 with beautiful outlooks towards the common garden area
- Large internal size with room for study nook
- Split system air con to living room with storage for days
- Large kitchen with island bench, gas cooktop and quality appliances
- Master bedroom with ensuite and built-in robes
- Secure car space and storage cage to basement
- Podium level resident BBQ area with seating areas and landscaped gardens
- Built in 2018 with on-site building manager and pet friendly