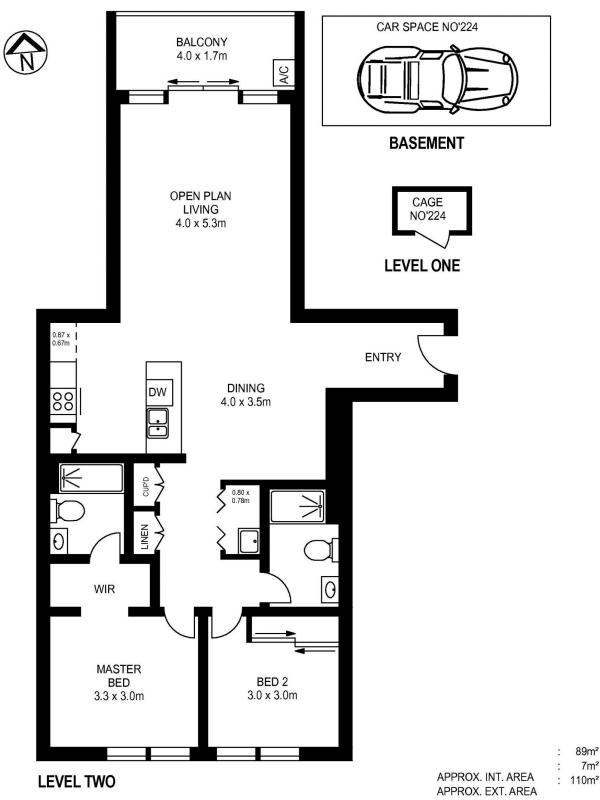

# D224/1-39 LORD SHEFFIELD CIRCUIT, PENRITH

Please note these measurements are approximate only. The plans is intended as a rough guide for illustrative purpose. It is not warranted or guaranteed to be correct nor it is part of the sale or rental contract