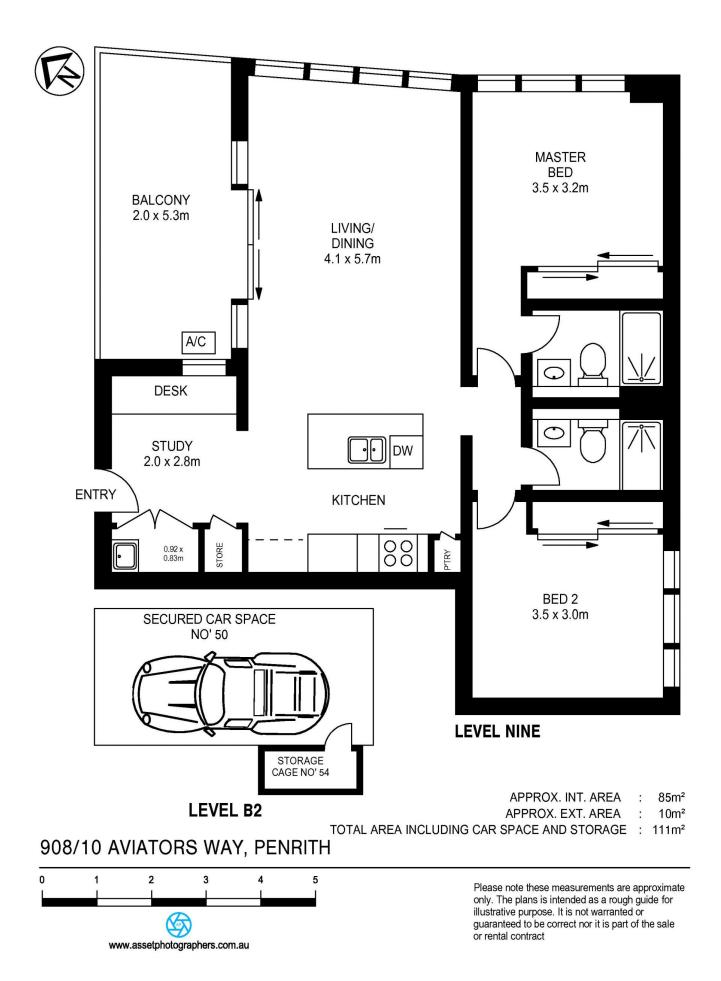

- Flowing layout that features 95sqm internal area including balcony

- Large open design, timber floors and LED lighting and study nook

- Bright east facing balcony with covered dining area
- Sleek island kitchen equipped with quality gas fittings

- Dishwasher and eat-in island bench top with Omega appliances

- Two carpeted double bedrooms both with built-in robes, main with ensuite

- Air conditioning in the living room, internal laundry, intercom entrance

- Security basement car space, lock-up storage cage, lift

Penrith 908/10 Aviators Way
□ 2 🚔 2 😭 1