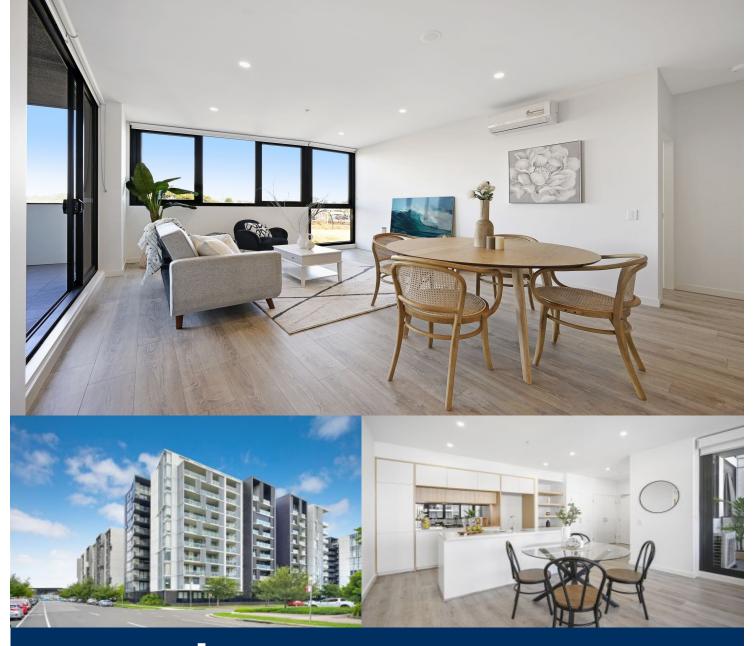

# morton.

Experience the best of community living in this super-spacious apartment in the Thornton Estate's master-planned lifestyle precinct. Offering stylish executive comfort with designer finishes and a great sense of space, this oversized home enjoys many lifestyle advantages with Penrith train station, CBD and Westfield shopping just a 200m walk away.

- Flowing layout that features 95sqm internal area including balcony

- Large open design, timber floors and LED lighting and study nook

- Bright east facing balcony with covered dining area
- Sleek island kitchen equipped with quality gas fittings

- Dishwasher and eat-in island bench top with Omega appliances

- Two carpeted double bedrooms both with built-in robes, main with ensuite

- Air conditioning in the living room, internal laundry, intercom entrance

- Security basement car space, lock-up storage cage, lift

Penrith 908/10 Aviators Way
□ 2 🚔 2 😭 1