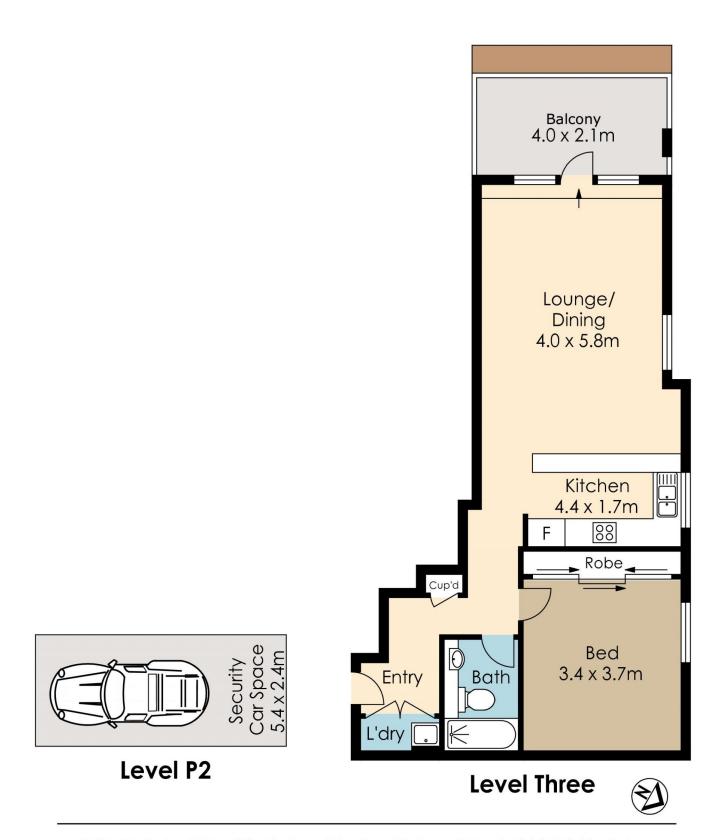

e creates a perfect harmony of indoor/outdoor living.

- Spacious open plan living allows for sophisticated indoor/outdoor entertaining

- Leafy outlook from main room through to Iron Cove with harbour glimpses

- Generously proportioned bedroom with mirrored built-in robes

- Gourmet gas kitchen with granite benches and stainless steel appliances including dishwasher

- Full main bathroom with tub and separate concealed laundry

- Intercom entry, lift access to secure basement parking

- Resident only access to indoor swimming pool and gym facilities

## Crows Nest 29/236 Pacific Highway

#### View

As advertised or by appointment

#### Agents

#### Konstantin Melnikov

- 0421 540 424
- konstantin@morton.com.au

#### Ferenc Goemoeri

0447 025 423

ferenc@morton.com.au

### morton.com.au



The information above is provided in good faith and has been provide to us from a variety of sources. We have not verified whether the information is accurate and do not have any belief one way or other in its accuracy. We do not accept any responsibility to any person for its accuracy and do no more than pass it on. All interested parties should rely on their own inquiries in order to determine whether or not this information is in fact accurate.

Floor Plan by www.squaremeter.com.au