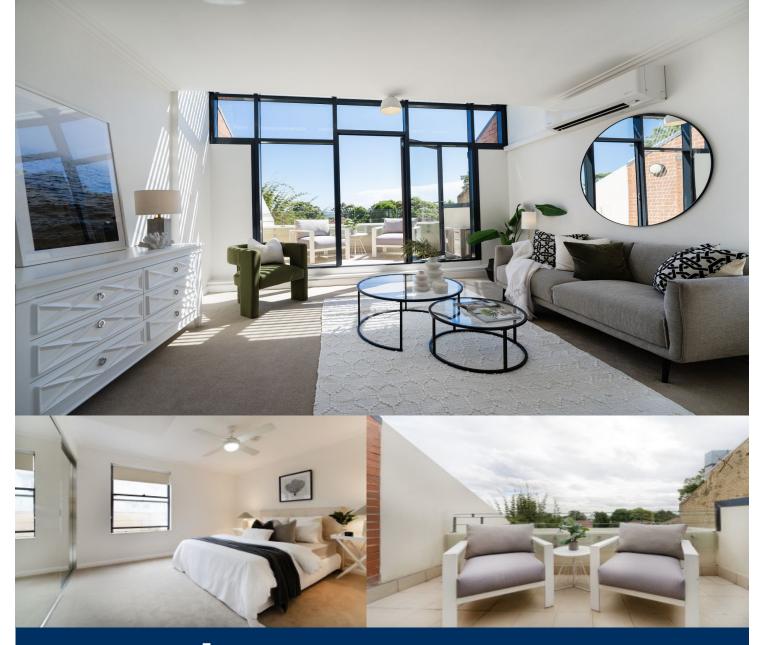

# morton.

Peacefully set to the rear of the 'Cosmopolitan' building, this spacious apartment offers modern living leafy outlook with harbour glimpses. With light filled interiors and spacious balcony, this stylish residence creates a perfect harmony of indoor/outdoor living.

- Spacious open plan living allows for sophisticated indoor/outdoor entertaining

- Leafy outlook from main room through to Iron Cove with harbour glimpses

- Generously proportioned bedroom with mirrored built-in robes

- Gourmet gas kitchen with granite benches and stainless steel appliances including dishwasher

- Full main bathroom with tub and separate concealed laundry

- Intercom entry, lift access to secure basement parking

- Resident only access to indoor swimming pool and gym facilities